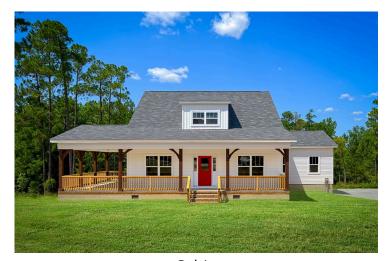

## **Beaufort**

\$258,990

**3 Exterior Styles Available** 

பு 1,988+ Sq. Ft.

3 Bedrooms

The Beaufort is a spectacular plan for those who are looking for elegance and comfort. From the high ceilings and open layout design to the abundance of natural light, no detail has been overlooked in the creation of this stunning home. Everyday life is sure to revolve around the open kitchen, dining, and great room. Here you can gather with loved ones and host guests as you cook up a nice comfort food meal in the large gourmet kitchen with an island is a perfect for gathering family and friends.

The layout extends to the second-floor bonus room which could be used to fit any of your needs, whether you're envisioning a home office, a playroom or a second living area. There is plenty of space for everyone to spread out and relax with three spacious bedrooms and 2.5 baths. At the end of your day, you can retire to your luxe primary suite with your large private bath that includes a shower/tub combo. As you might expect, the list of extra features is long and impressive. Add a covered front porch to enjoy time outdoors with a refreshing glass of lemonade! The options are endless with The Beaufort.

## **Beaufort**Guilford

This brochure likely depicts actual pictures of homes that were personalized for their owners by Red Door Homes, so what is pictured may not be the Included Feature version of this Home Plan or even be an actual depiction of size, etc. due to available structural changes. Furthermore, Red Door Homes reserves the right to make changes or updates to home plans at any time, so the best information can be learned by speaking with one of our Dream Home Consultants to better understand what we have available, how you can personalize the home to your liking, and create your own Dream Home.