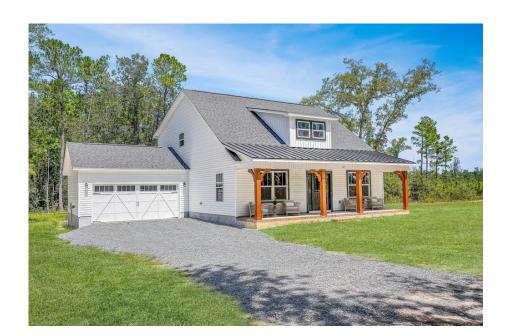

## **Beaufort**

\$258,990

**3 Exterior Styles Available** 

பு 1,988+ Sq. Ft.

3 Bedrooms

The Beaufort is a spectacular plan for those who are looking for elegance and comfort. From the high ceilings and open layout design to the abundance of natural light, no detail has been overlooked in the creation of this stunning home. Everyday life is sure to revolve around the open kitchen, dining, and great room. Here you can gather with loved ones and host guests as you cook up a nice comfort food meal in the large gourmet kitchen with an island is a perfect for gathering family and friends.

The layout extends to the second-floor bonus room which could be used to fit any of your needs, whether you're envisioning a home office, a playroom or a second living area. There is plenty of space for everyone to spread out and relax with three spacious bedrooms and 2.5 baths. At the end of your day, you can retire to your luxe primary suite with your large private bath that includes a shower/tub combo. As you might expect, the list of extra features is long and impressive. Add a covered front porch to enjoy time outdoors with a refreshing glass of lemonade! The options are endless with The Beaufort.

## **Beaufort**Guilford

This brochure likely depicts actual pictures of homes that were personalized for their owners by Red Door Homes, so what is pictured may not be the Included Feature version of this Home Plan or even be an actual depiction of size, etc. due to available structural changes. Furthermore, Red Door Homes reserves the right to make changes or updates to home plans at any time, so the best information can be learned by speaking with one of our Dream Home Consultants to better understand what we have available, how you can personalize the home to your liking, and create your own Dream Home.