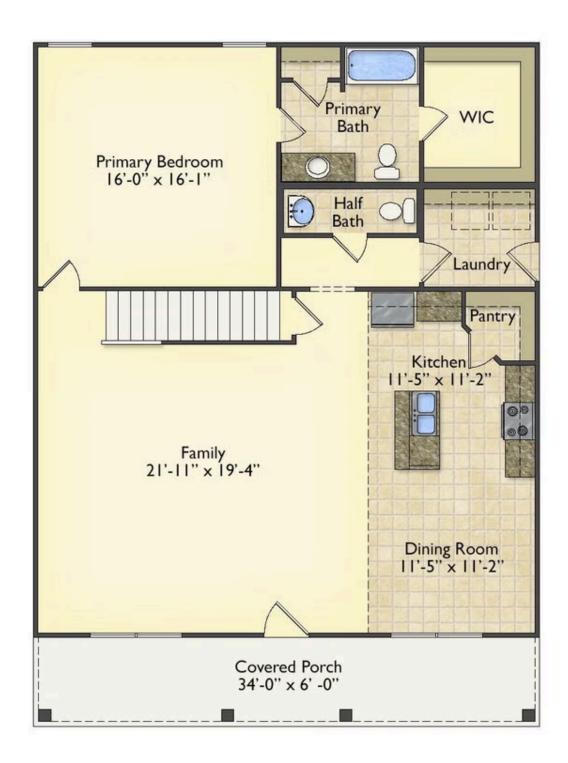

## **Beaufort**

\$258,990

**3 Exterior Styles Available** 

பு 1,988+ Sq. Ft.

3 Bedrooms

The Beaufort is a spectacular plan for those who are looking for elegance and comfort. From the high ceilings and open layout design to the abundance of natural light, no detail has been overlooked in the creation of this stunning home. Everyday life is sure to revolve around the open kitchen, dining, and great room. Here you can gather with loved ones and host guests as you cook up a nice comfort food meal in the large gourmet kitchen with an island is a perfect for gathering family and friends.

The layout extends to the second-floor bonus room which could be used to fit any of your needs, whether you're envisioning a home office, a playroom or a second living area. There is plenty of space for everyone to spread out and relax with three spacious bedrooms and 2.5 baths. At the end of your day, you can retire to your luxe primary suite with your large private bath that includes a shower/tub combo. As you might expect, the list of extra features is long and impressive. Add a covered front porch to enjoy time outdoors with a refreshing glass of lemonade! The options are endless with The Beaufort.