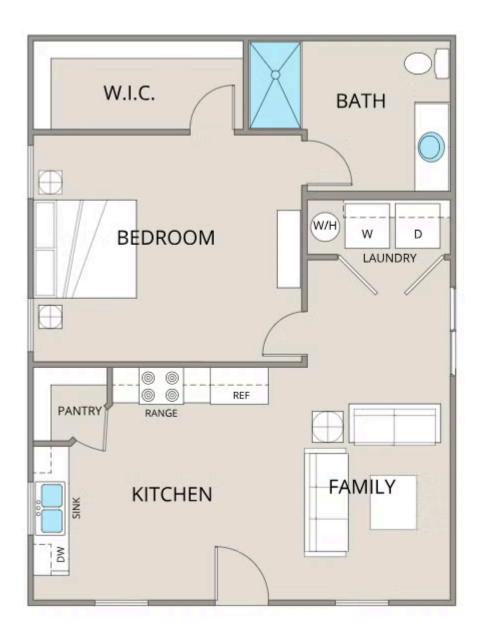

Priced From \$111,990

**5 Exterior Styles Available** 

\_ 768+ Sq. Ft.

1 - 2 Bedrooms

🗎 1 Bathrooms

A warm welcome to the "Avery" floorplan: a cozy yet functional living space perfect for individuals or small families. With 768 square feet, it offers flexibility with either one or two bedrooms and one bathroom, making it suitable for various lifestyles.

Upon entering, you'll find yourself in an open-concept kitchen and family room, where natural light pours in, creating an inviting atmosphere. The kitchen is equipped with modern amenities and ample counter space, ideal for both cooking and entertaining.

Tucked away at the back of the house is the bedroom, strategically placed to maximize space and privacy. The primary bedroom boasts a spacious walk-in closet, providing plenty of storage for your belongings.

Convenience is key in the Avery floorplan, as it includes a dedicated laundry room, making chores a breeze. Whether you're starting your day or winding down in the evening, this thoughtfully designed layout offers comfort and functionality for everyday living.