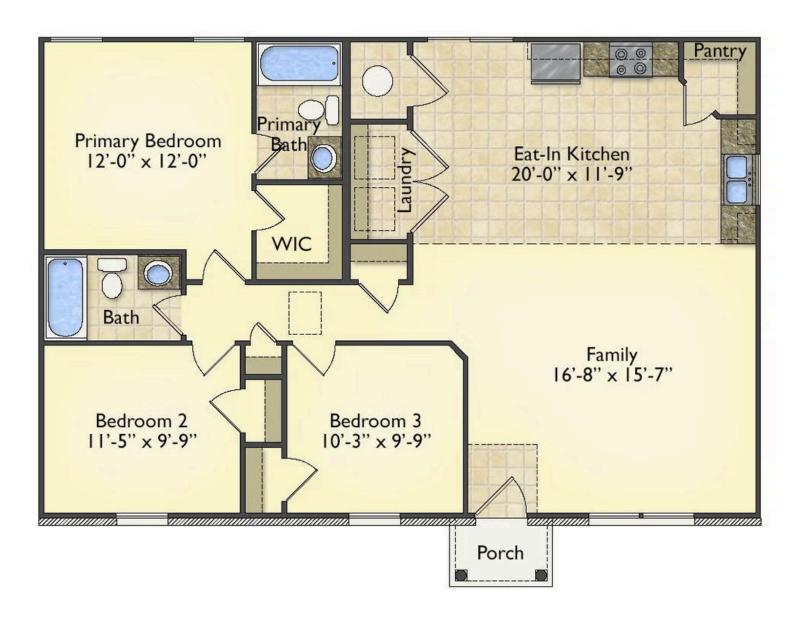

## Aspen Guilford

\$152,990

**2 Exterior Styles Available** 

\_ 1,176+ Sq. Ft.

**3 Bedrooms** 

2 Bathrooms

The Aspen is a cozy, one-story plan with an open layout that is bright and welcoming and invites you to easily flow from one space into the next. This plan offers 3 bedrooms and 2 full baths with a spacious great room that opens up to the eat-in kitchen. Personalize this plan to turn this kitchen into your own luxury kitchen perfect for entertaining. You can even add a garage, or a covered porch to wake up and watch the sunrise with a cup of joe. With endless opportunities, you can turn this versatile plan into your own dream home.