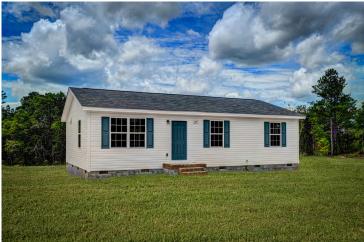

## Aspen Guilford

\$152,990

**2 Exterior Styles Available** 

\_ 1,176+ Sq. Ft.

**3 Bedrooms** 

2 Bathrooms

The Aspen is a cozy, one-story plan with an open layout that is bright and welcoming and invites you to easily flow from one space into the next. This plan offers 3 bedrooms and 2 full baths with a spacious great room that opens up to the eat-in kitchen. Personalize this plan to turn this kitchen into your own luxury kitchen perfect for entertaining. You can even add a garage, or a covered porch to wake up and watch the sunrise with a cup of joe. With endless opportunities, you can turn this versatile plan into your own dream home.

## Aspen Guilford

This brochure likely depicts actual pictures of homes that were personalized for their owners by Red Door Homes, so what is pictured may not be the Included Feature version of this Home Plan or even be an actual depiction of size, etc. due to available structural changes. Furthermore, Red Door Homes reserves the right to make changes or updates to home plans at any time, so the best information can be learned by speaking with one of our Dream Home Consultants to better understand what we have available, how you can personalize the home to your liking, and create your own Dream Home.