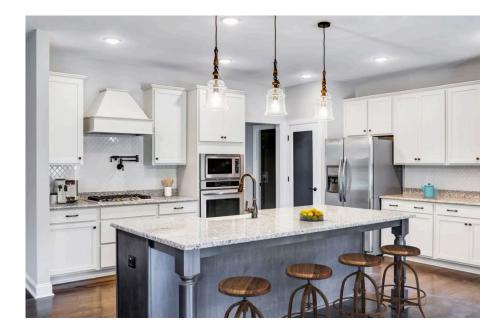

## Priced From \$325,990

- 4 Exterior Styles Available
- \_□ 2,757+ Sq. Ft.
- 📇 4 Bedrooms
- 💮 3.5 Bathrooms
- 📇 🛛 2 Car Garage

Welcome home to the Westmoreland where contemporary Southern comfort and flexibility are perfectly combined to make your dream home. This plan is designed to fit your lifestyle, and provides space to work from home, room to accommodate in-laws and entertain guests. This stunning and spacious home features a single-story plan with 4 bedrooms and 3.5 baths including the primary suite and stunning primary bath complete with a walk-in closet.

The split-bedroom design wastes no space and creates your own oasis by giving your family absolute privacy. Turn the optional flex room into a guest room, office, dining room, or a playroom for the kids! The large kitchen complete with an island opens up into the spacious great room and breakfast room providing you with plenty of space for relaxing or spending time with family and loved ones. The covered porch is the perfect place to unwind together with a glass of sweet tea. The Westmoreland is completely customizable to fit your needs and fulfill all your dreams.