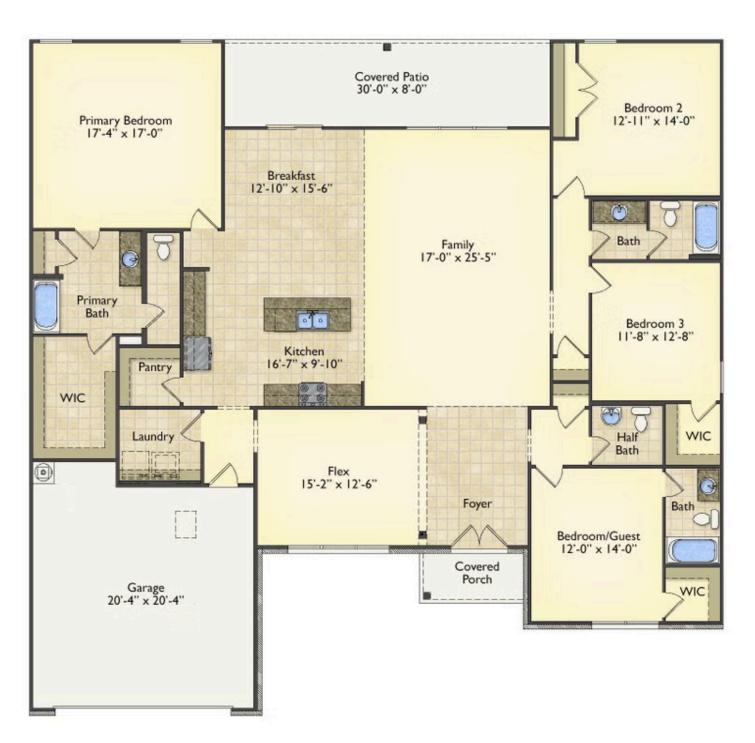

## Priced From \$325,990

- 4 Exterior Styles Available
- \_□ 2,757+ Sq. Ft.
- 📇 4 Bedrooms
- 💮 3.5 Bathrooms
- 📇 🛛 2 Car Garage

Welcome home to the Westmoreland where contemporary Southern comfort and flexibility are perfectly combined to make your dream home. This plan is designed to fit your lifestyle, and provides space to work from home, room to accommodate in-laws and entertain guests. This stunning and spacious home features a single-story plan with 4 bedrooms and 3.5 baths including the primary suite and stunning primary bath complete with a walk-in closet.

The split-bedroom design wastes no space and creates your own oasis by giving your family absolute privacy. Turn the optional flex room into a guest room, office, dining room, or a playroom for the kids! The large kitchen complete with an island opens up into the spacious great room and breakfast room providing you with plenty of space for relaxing or spending time with family and loved ones. The covered porch is the perfect place to unwind together with a glass of sweet tea. The Westmoreland is completely customizable to fit your needs and fulfill all your dreams.