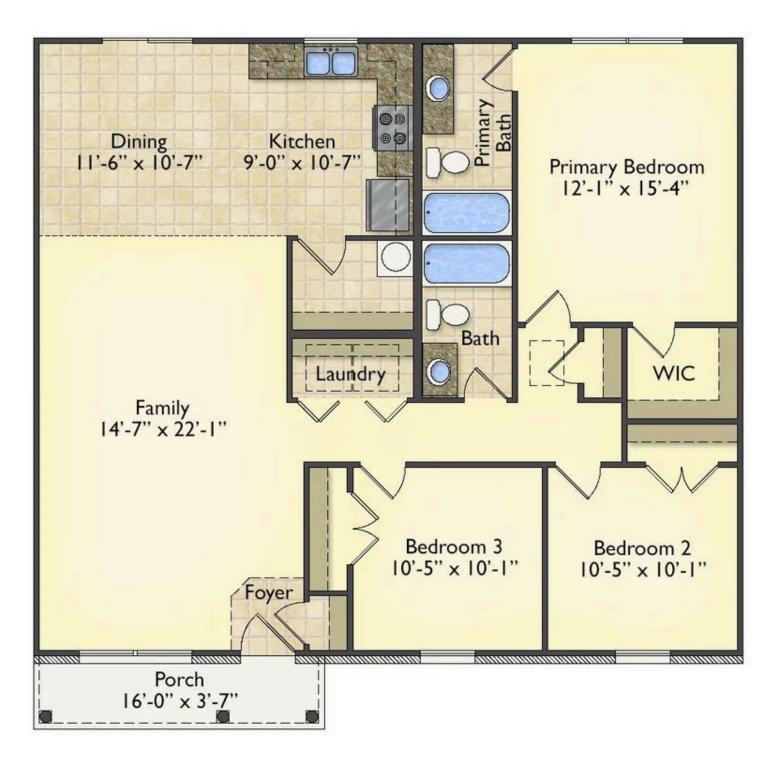

## Priced From **\$169,990**

2 Exterior Styles Available

- [ 1,326+ Sq. Ft.
- Bedrooms
- 💮 2 Bathrooms

This charming floor plan creates the perfect space for spending the night in and relaxing, or entertaining family and loved ones. The Tynedale offers 3 bedrooms and 2 bathrooms including a primary suite with a stunning bathroom and walk-in closet. The heart of the home is the great room with a vaulted ceiling that opens up to a beautiful kitchen and dining room. Add a covered porch to enjoy summer night grilling out with family and loved ones or create a storage space with the option to add a garage. This floor plan is customizable to meet your needs and fulfill all your dreams.