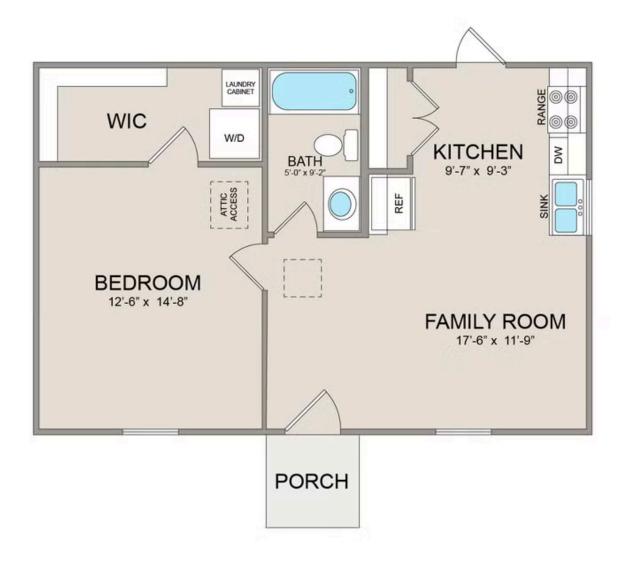

## Tucker

Priced From **\$95,990** 

4 Exterior Styles Available

\_ **600+ Sq. Ft.** 

- 📇 1 Bedrooms
- 💮 1 Bathrooms

Say hello to the "Tucker"- a cozy one-bedroom, one-bathroom home spanning 600 square feet. Despite its small size, it offers all the comforts you need, with an open living space, full kitchen, and a private primary bedroom.

This compact home brings numerous advantages, including lower maintenance costs and an efficient use of space. It's the perfect option for keeping a family member close while still providing them with their own space and independence or perhaps for your forever home downsizing is a top priority. is the perfect blend of convenience and comfort.

Whether you're keeping family close or embracing a simpler lifestyle, this home offers a cozy space for all.

This brochure likely depicts actual pictures of homes that were personalized for their owners by Red Door Homes, so what is pictured may not be the Included Feature version of this Home Plan or even be an actual depiction of size, etc. due to available structural changes. Furthermore, Red Door Homes reserves the right to make changes or updates to home plans at any time, so the best information can be learned by speaking with one of our Dream Home Consultants to better understand what we have available, how you can personalize the home to your liking, and create your own Dream Home.