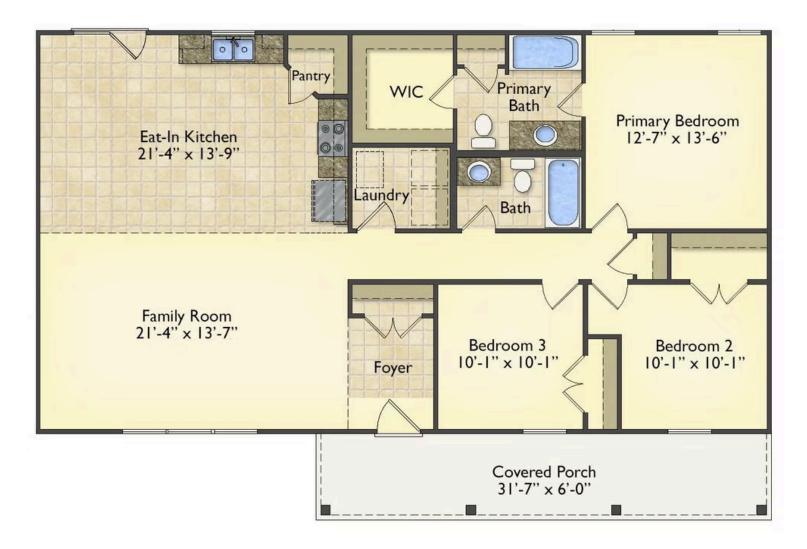

## Priced From \$183,990

- 2 Exterior Styles Available
- \_□ 1,428+ Sq. Ft.
- 📇 3 Bedrooms
- 🚊 2 Bathrooms

If you're looking for Southern charm and comfortable living, the Southport is the perfect fit! This beautiful plan was designed with you in mind whether you're relaxing at the end of the day or gathering with family and loved ones for an evening of fun and games. There are 3 bedrooms and 2 bathrooms throughout this cozy floor plan. The heart of the home is sure to be the large eat in kitchen with optional island that opens up to the beautiful great room. This is the perfect space for entertaining, or relaxing and watching the game. The covered front porch is the perfect spot to catch up with conversation on a sunny summer day with a cool pitcher of sweet tea. At the end of the day, retire to the primary suite where you can enjoy a luxurious primary bath and walk-in closet. This floor plan is the perfect fit for your Southern farmhouse dreams and can be customized to fulfill all your needs!

## Southport Alamance

This brochure likely depicts actual pictures of homes that were personalized for their owners by Red Door Homes, so what is pictured may not be the Included Feature version of this Home Plan or even be an actual depiction of size, etc. due to available structural changes. Furthermore, Red Door Homes reserves the right to make changes or updates to home plans at any time, so the best information can be learned by speaking with one of our Dream Home Consultants to better understand what we have available, how you can personalize the home to your liking, and create your own Dream Home.