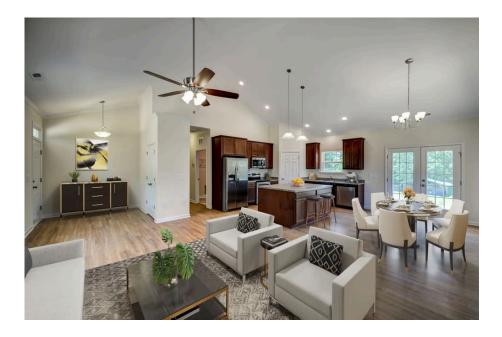

## Priced From \$183,990

- 2 Exterior Styles Available
- \_□ 1,428+ Sq. Ft.
- 📇 3 Bedrooms
- 🚊 2 Bathrooms

If you're looking for Southern charm and comfortable living, the Southport is the perfect fit! This beautiful plan was designed with you in mind whether you're relaxing at the end of the day or gathering with family and loved ones for an evening of fun and games. There are 3 bedrooms and 2 bathrooms throughout this cozy floor plan. The heart of the home is sure to be the large eat in kitchen with optional island that opens up to the beautiful great room. This is the perfect space for entertaining, or relaxing and watching the game. The covered front porch is the perfect spot to catch up with conversation on a sunny summer day with a cool pitcher of sweet tea. At the end of the day, retire to the primary suite where you can enjoy a luxurious primary bath and walk-in closet. This floor plan is the perfect fit for your Southern farmhouse dreams and can be customized to fulfill all your needs!

This brochure likely depicts actual pictures of homes that were personalized for their owners by Red Door Homes, so what is pictured may not be the Included Feature version of this Home Plan or even be an actual depiction of size, etc. due to available structural changes. Furthermore, Red Door Homes reserves the right to make changes or updates to home plans at any time, so the best information can be learned by speaking with one of our Dream Home Consultants to better understand what we have available, how you can personalize the home to your liking, and create your own Dream Home.