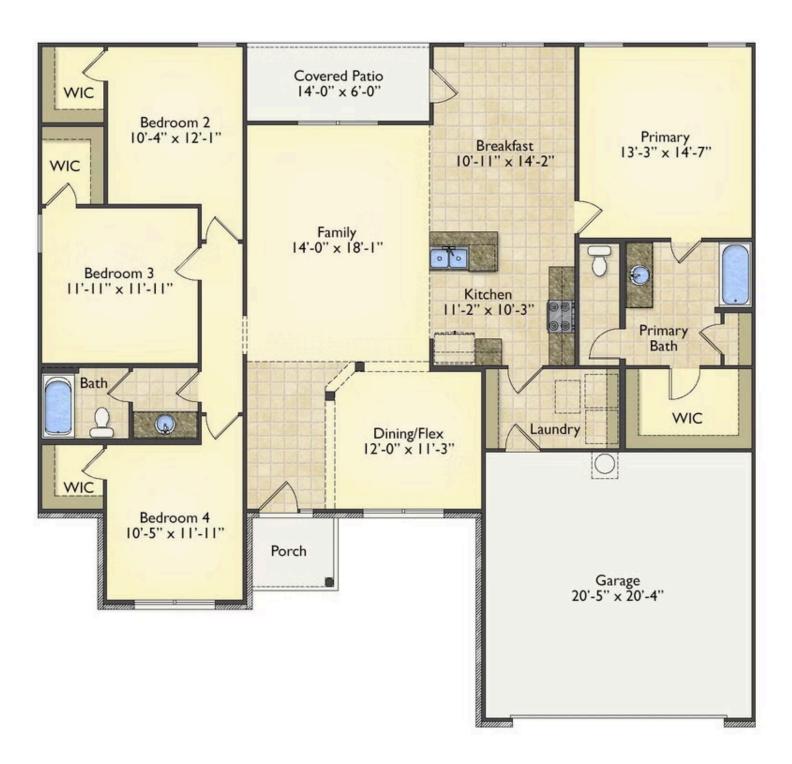

## Priced From **\$236,990**

**3 Exterior Styles Available** 

- \_ **1,877+ Sq. Ft.**
- 📇 4 Bedrooms
- 💮 2 Bathrooms
- 📇 2 Car Garage

The Richfield has something for everyone! This lovely home offers 4 bedrooms and 2 baths with endless options to create your dream home. The openness of the Kitchen with large island, breakfast nook, and family room was specifically designed to keep everyone together. Savor relaxed yet special meals in your formal dining room or reinvent the space into a 5th bedroom for those out of town guests. The master retreat complete with a walk in closet is secluded from the other three bedrooms for privacy. A shortage of storage space is a problem of the past with walk in closets in each of the 4 bedrooms in this home. A covered front porch, 2 car garage, and separate laundry room are just a few of the reasons to make the Richfield your very own dream home.