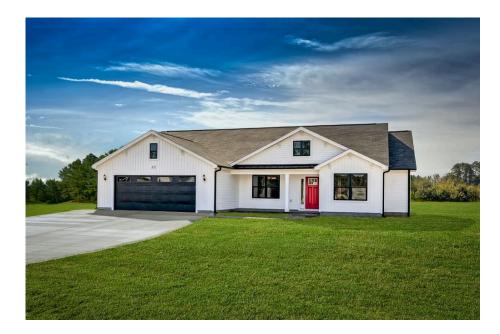

## Richfield Alamance

## Priced From **\$236,990**

**3 Exterior Styles Available** 

- \_ **1,877+ Sq. Ft.**
- 📇 4 Bedrooms
- 💮 2 Bathrooms
- 📇 2 Car Garage

The Richfield has something for everyone! This lovely home offers 4 bedrooms and 2 baths with endless options to create your dream home. The openness of the Kitchen with large island, breakfast nook, and family room was specifically designed to keep everyone together. Savor relaxed yet special meals in your formal dining room or reinvent the space into a 5th bedroom for those out of town guests. The master retreat complete with a walk in closet is secluded from the other three bedrooms for privacy. A shortage of storage space is a problem of the past with walk in closets in each of the 4 bedrooms in this home. A covered front porch, 2 car garage, and separate laundry room are just a few of the reasons to make the Richfield your very own dream home.

This brochure likely depicts actual pictures of homes that were personalized for their owners by Red Door Homes, so what is pictured may not be the Included Feature version of this Home Plan or even be an actual depiction of size, etc. due to available structural changes. Furthermore, Red Door Homes reserves the right to make changes or updates to home plans at any time, so the best information can be learned by speaking with one of our Dream Home Consultants to better understand what we have available, how you can personalize the home to your liking, and create your own Dream Home.