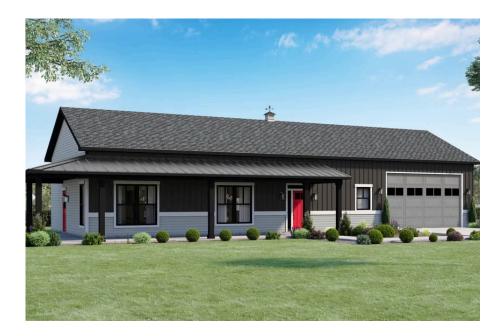

## **Mustang Ranch Barndominium**

Alamance

## Priced From **\$262,990**

- 2 Exterior Styles Available
- \_ 1,400+ Sq. Ft.
- 2 Bedrooms
- 💮 2 Bathrooms
- 🖻 2 Car Garage

The Mustang Ranch is a beautiful barndominium offering 1,400 square feet of heated living space, complete with 2 bedrooms and 2 bathrooms. The open-concept layout connects the living, dining, and kitchen areas, creating a warm and inviting space perfect for family time and entertaining. The soaring 12-foot ceilings enhance the home's spaciousness and charm. The home portion of this barndominium is part of our Design By U series, meaning that the home's floorplan can be easily modified with additional bedrooms and bathrooms, depending on you and your family's needs. One of the standout features of the Mustang Ranch is its 24' x 28' workspace/garage with an 18' wide door. The 18' door is also 10' high to accommodate a farm tractor, boat or most RV's and it has a 10'x10' garage door on the backside of the space for drive-thru capability!. The ceilings in the workspace/garage are 12' high. Another lifestyle plus is its stunning wraparound porch, offering 509 square feet of outdoor living space. This expansive porch is perfect for relaxing, entertaining, or simply taking in the beauty of your surroundings. With its blend of practicality and style, the Mustang Ranch is an ideal choice for those dreaming of a cozy and functional home. Home plan photo may showcase choice flooring options.