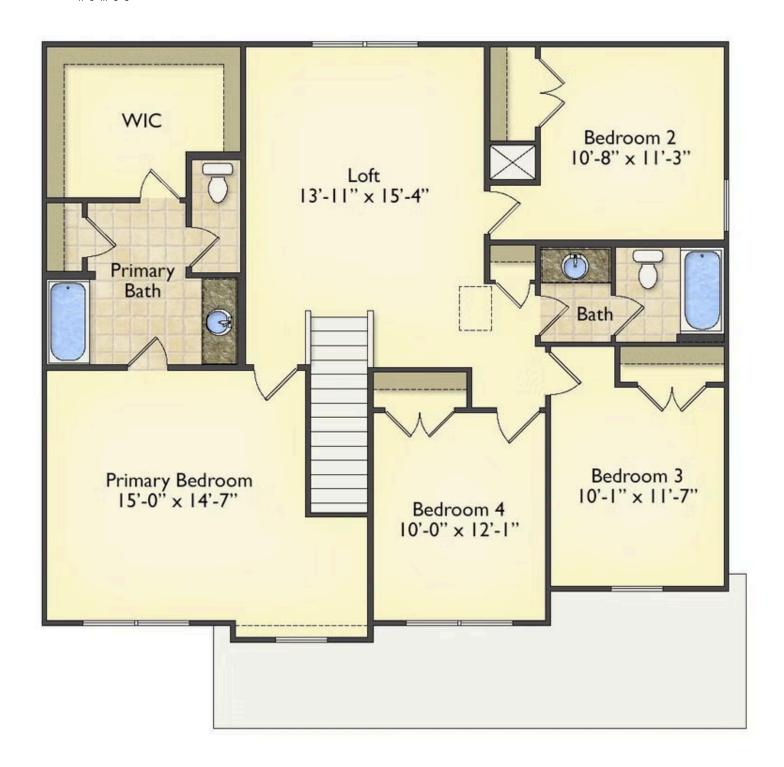

## Montclaire

\$267,990

**2 Exterior Styles Available** 

\_ 2,357+ Sq. Ft.

4 Bedrooms

2.5 Bathrooms

😑 2 Car Garage

The Montclaire was designed with today's busy lifestyle in mind. Wide open living keeps the conversation flowing with a spacious great room open to the eating area and kitchen with plenty of cooking and counter space. A large utility room off the garage keeps the mess in check with a convenient powder room across the hall. After a long day relax and rejuvenate in your large primary suite with primary bath and enough closet space for all of your shoes and his baseball hat collection. The upstairs loft area is the perfect spot for family game night or just a quiet space to finish a book. The best home is the one you don't ever want to leave.