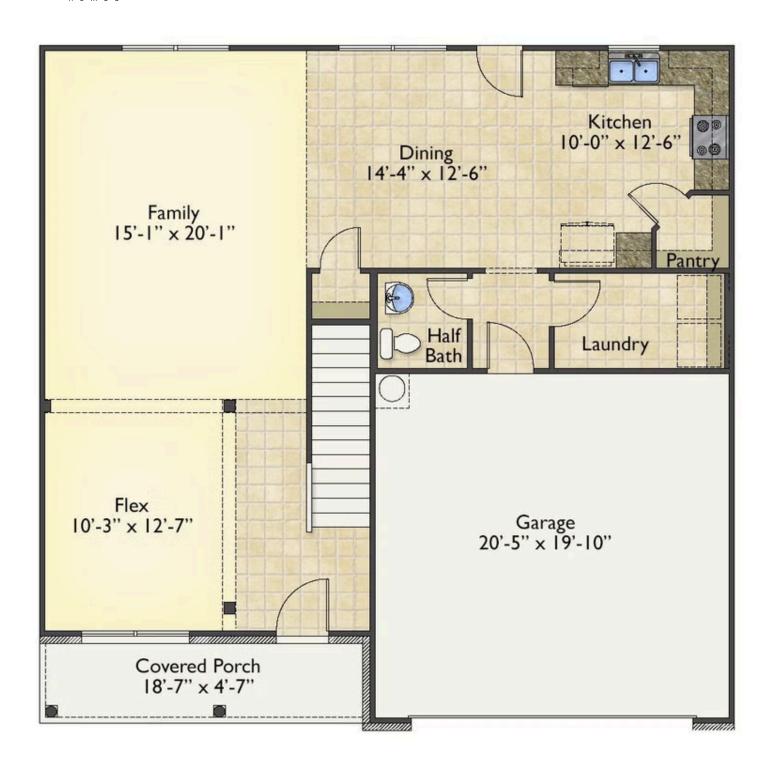

## Montclaire

\$267,990

**2 Exterior Styles Available** 

\_ 2,357+ Sq. Ft.

4 Bedrooms

2.5 Bathrooms

😑 2 Car Garage

The Montclaire was designed with today's busy lifestyle in mind. Wide open living keeps the conversation flowing with a spacious great room open to the eating area and kitchen with plenty of cooking and counter space. A large utility room off the garage keeps the mess in check with a convenient powder room across the hall. After a long day relax and rejuvenate in your large primary suite with primary bath and enough closet space for all of your shoes and his baseball hat collection. The upstairs loft area is the perfect spot for family game night or just a quiet space to finish a book. The best home is the one you don't ever want to leave.