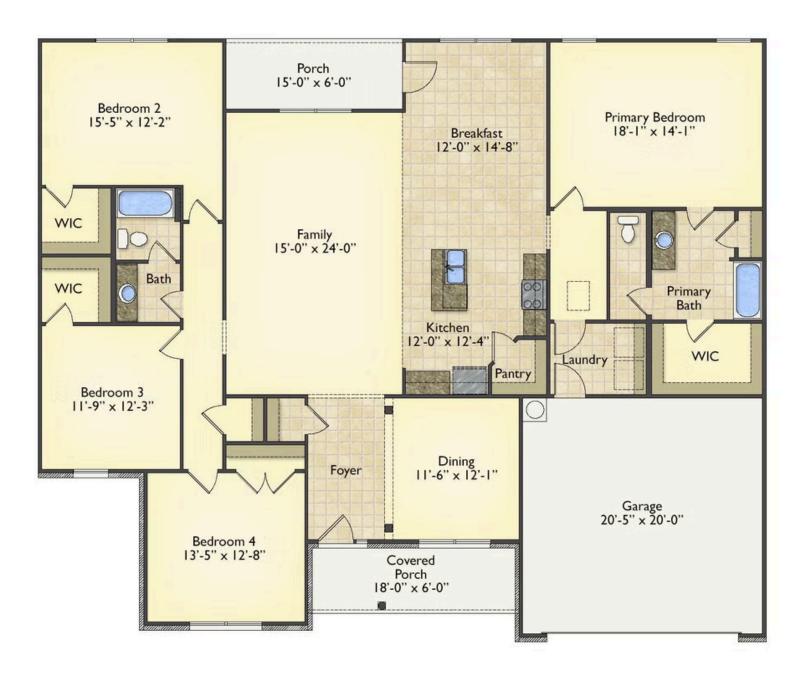

## Priced From **\$278,990**

2 Exterior Styles Available

- \_ 2,364+ Sq. Ft.
- 📇 4 Bedrooms
- 💮 2 Bathrooms
- 📇 2 Car Garage

Call the Inglewood home with its stunning and spacious 4 bedroom and 2 bath design This home is the perfect size for a growing family all while remaining a cozy and relaxing environment for spending the weekends with loved ones. The heart of the home is sure to be the gourmet kitchen beautifully designed to overlook the spacious great room and breakfast room. The Inglewood offers a covered rear porch that could be used for entertaining or for enjoying a quiet evening after dinner. The primary bedroom features a large walk-in closet and primary bath that comes with a tub and separate shower. The optional 4th bedroom can be left as a bedroom or turned into a library, office, or even a playroom for the kids. There is not a detail overlooked in the Inglewood as it is designed to meet your needs and is customizable to create your own dream home!

## Inglewood

Alamance

This brochure likely depicts actual pictures of homes that were personalized for their owners by Red Door Homes, so what is pictured may not be the Included Feature version of this Home Plan or even be an actual depiction of size, etc. due to available structural changes. Furthermore, Red Door Homes reserves the right to make changes or updates to home plans at any time, so the best information can be learned by speaking with one of our Dream Home Consultants to better understand what we have available, how you can personalize the home to your liking, and create your own Dream Home.