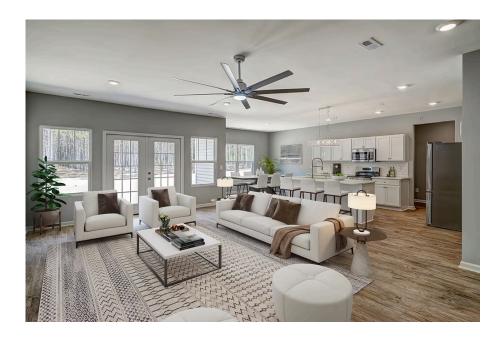

## Priced From **\$278,990**

2 Exterior Styles Available

- \_ 2,364+ Sq. Ft.
- 📇 4 Bedrooms
- 💮 2 Bathrooms
- 📇 2 Car Garage

Call the Inglewood home with its stunning and spacious 4 bedroom and 2 bath design This home is the perfect size for a growing family all while remaining a cozy and relaxing environment for spending the weekends with loved ones. The heart of the home is sure to be the gourmet kitchen beautifully designed to overlook the spacious great room and breakfast room. The Inglewood offers a covered rear porch that could be used for entertaining or for enjoying a quiet evening after dinner. The primary bedroom features a large walk-in closet and primary bath that comes with a tub and separate shower. The optional 4th bedroom can be left as a bedroom or turned into a library, office, or even a playroom for the kids. There is not a detail overlooked in the Inglewood as it is designed to meet your needs and is customizable to create your own dream home!

This brochure likely depicts actual pictures of homes that were personalized for their owners by Red Door Homes, so what is pictured may not be the Included Feature version of this Home Plan or even be an actual depiction of size, etc. due to available structural changes. Furthermore, Red Door Homes reserves the right to make changes or updates to home plans at any time, so the best information can be learned by speaking with one of our Dream Home Consultants to better understand what we have available, how you can personalize the home to your liking, and create your own Dream Home.