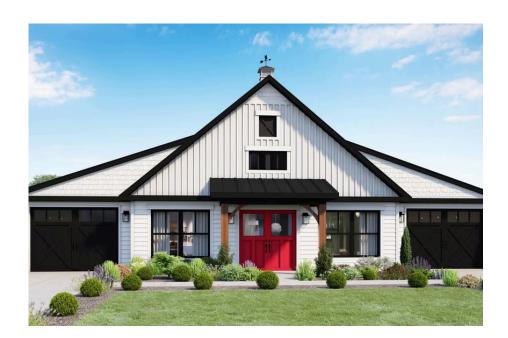

## **Hidden Valley Barndominium Alamance**

\$206,990

**3 Exterior Styles Available** 

பு 1,568+ Sq. Ft.

3 Bedrooms

🚊 2 Bathrooms

The Hidden Valley is a charming barndominium design that combines cozy living with modern convenience. With 1,568 square feet of heated space, this design features an open-concept layout that seamlessly connects the family room, kitchen, and dining area. It's a perfect setup for both everyday living and hosting gatherings with loved ones. The home portion of this barndominium is part of our Design By U series, meaning that the home's floorplan can be easily modified with additional bedrooms and bathrooms, depending on you and your family's needs.

This thoughtfully crafted plan also offers flexible options for attached garages, so you can customize the home to fit your needs. These are designed as 12′ x 34′ so more of a traditional garage, but with plenty of space. This particular plan has 9′ doors on each side. The flexibility of this plan is also evident in many ways, not only can the home itself be essentially "whatever you want", the side garages can be removed for just a simple Farmhouse, or you could choose one on the left side of the home and convert the right side to an inviting porch, or even consider an In-Law Suite? The functionality and choices are endless. The inviting front porch adds a warm, welcoming touch, making it easy to imagine relaxing evenings and quality time spent outdoors. The Hidden Valley is more than a house—it's a place to call home.