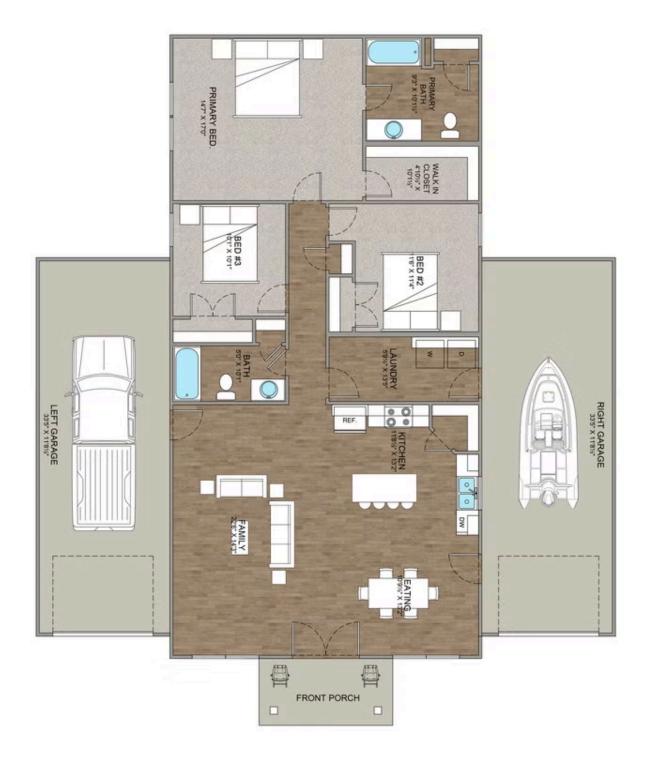

## **Hidden Valley Barndominium Alamance**

\$206,990

**3 Exterior Styles Available** 

பு 1,568+ Sq. Ft.

3 Bedrooms

🚊 2 Bathrooms

The Hidden Valley is a charming barndominium design that combines cozy living with modern convenience. With 1,568 square feet of heated space, this design features an open-concept layout that seamlessly connects the family room, kitchen, and dining area. It's a perfect setup for both everyday living and hosting gatherings with loved ones. The home portion of this barndominium is part of our Design By U series, meaning that the home's floorplan can be easily modified with additional bedrooms and bathrooms, depending on you and your family's needs.

This thoughtfully crafted plan also offers flexible options for attached garages, so you can customize the home to fit your needs. These are designed as 12′ x 34′ so more of a traditional garage, but with plenty of space. This particular plan has 9′ doors on each side. The flexibility of this plan is also evident in many ways, not only can the home itself be essentially "whatever you want", the side garages can be removed for just a simple Farmhouse, or you could choose one on the left side of the home and convert the right side to an inviting porch, or even consider an In-Law Suite? The functionality and choices are endless. The inviting front porch adds a warm, welcoming touch, making it easy to imagine relaxing evenings and quality time spent outdoors. The Hidden Valley is more than a house—it's a place to call home.