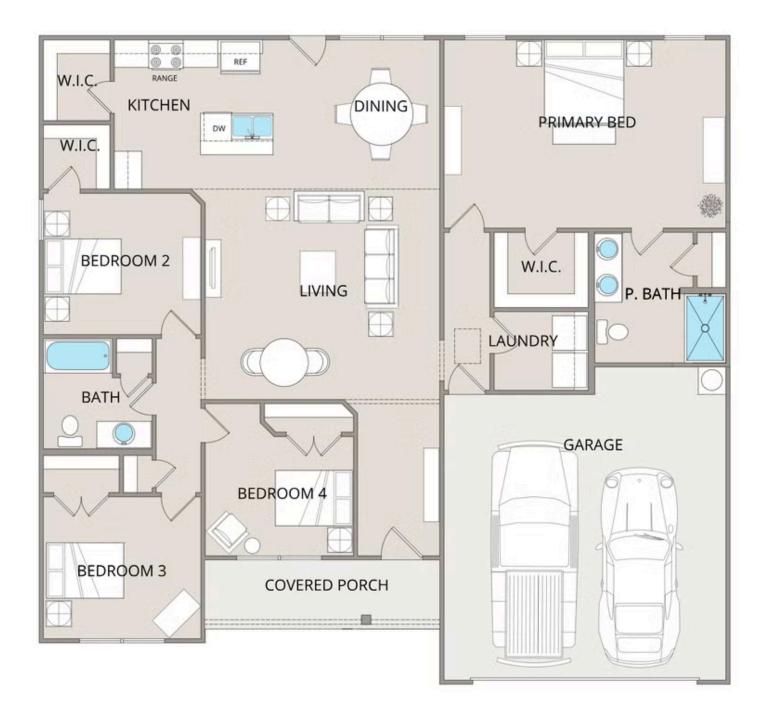

## Priced From **\$235,990**

- **3 Exterior Styles Available**
- \_ 1,704+ Sq. Ft.
- 📇 4 Bedrooms
- 💮 2 Bathrooms
- 📇 2 Car Garage

The Fountain combines modern elegance with relaxed living, offering a thoughtfully designed space that's ideal for entertaining or simply unwinding. With four bedrooms and two bathrooms, this home provides both flexibility and functionality to fit your lifestyle.

Designed with privacy in mind, the split-bedroom layout ensures a quiet retreat in the spacious primary suite, complete with a luxurious en-suite bathroom and walk-in closet. The open-concept kitchen flows seamlessly into the dining area and great room, creating a welcoming space perfect for gatherings or quiet nights in. With upgraded cabinetry, granite countertops, stainless steel appliances, and a sleek pull-out faucet, the kitchen is both stylish and practical.

For those who love outdoor living, the option to add a covered porch offers the perfect spot to sip coffee in the morning or relax at the end of the day. The fourth bedroom can easily be transformed into a home office, study, or playroom, giving you the flexibility to adapt the space to your needs.

With customization options and high-quality finishes—including upgraded baseboards, stylish interior doors, and coordinated hardware—the Fountain floorplan is designed to grow with you, offering the perfect balance of comfort, versatility, and modern design.