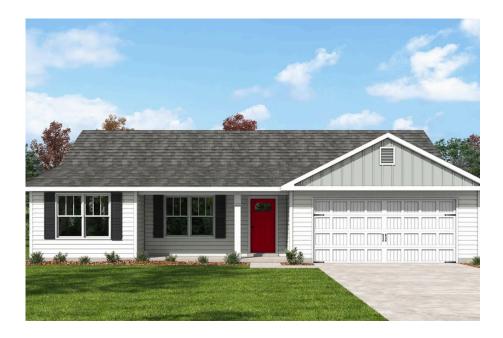

## Fountain Alamance

## Priced From **\$235,990**

- **3 Exterior Styles Available**
- \_ 1,704+ Sq. Ft.
- 📇 4 Bedrooms
- 💮 2 Bathrooms
- 📇 2 Car Garage

The Fountain combines modern elegance with relaxed living, offering a thoughtfully designed space that's ideal for entertaining or simply unwinding. With four bedrooms and two bathrooms, this home provides both flexibility and functionality to fit your lifestyle.

This brochure likely depicts actual pictures of homes that were personalized for their owners by Red Door Homes, so what is pictured may not be the Included Feature version of this Home Plan or even be an actual depiction of size, etc. due to available structural changes. Furthermore, Red Door Homes reserves the right to make changes or updates to home plans at any time, so the best information can be learned by speaking with one of our Dream Home Consultants to better understand what we have available, how you can personalize the home to your liking, and create your own Dream Home.