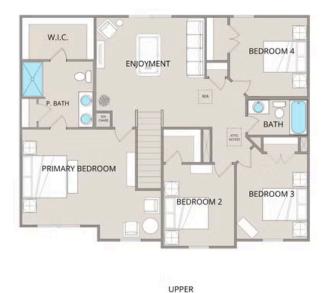

Upstairs, the primary suite is a true retreat with a private bath, raised-height vanity with granite tops, and a spacious walk-in closet. The versatile loft is perfect for a homework station, reading nook, or even an additional great room. Plus, you have the option to move the utility room upstairs for added convenience!