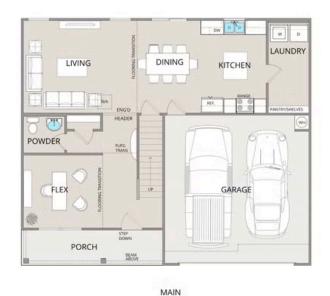

The first floor keeps conversations flowing with a seamless layout connecting the kitchen, breakfast room, and great room. Staggered-height cabinets, granite countertops, a sleek pull-out faucet, and stainless steel appliances make the kitchen both stylish and functional. A beaded garage door and decorative front door add curb appeal, while inside, natural light and modern finishes create a warm and inviting atmosphere.