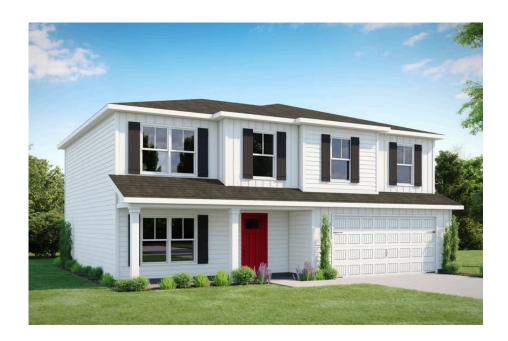

## Fairview

\$268,990

**1 Exterior Styles Available** 

\_ 2,158+ Sq. Ft.

**4 Bedrooms** 

2.5 Bathrooms

🖴 2 Car Garage

The Fairview is a spacious 4-bedroom, 2.5-bath home that blends open-concept living with thoughtful design. It's become a favorite among homeowners—so much so that we made it one of our model homes!

The first floor keeps conversations flowing with a seamless layout connecting the kitchen, breakfast room, and great room. Staggered-height cabinets, granite countertops, a sleek pull-out faucet, and stainless steel appliances make the kitchen both stylish and functional. A beaded garage door and decorative front door add curb appeal, while inside, natural light and modern finishes create a warm and inviting atmosphere.