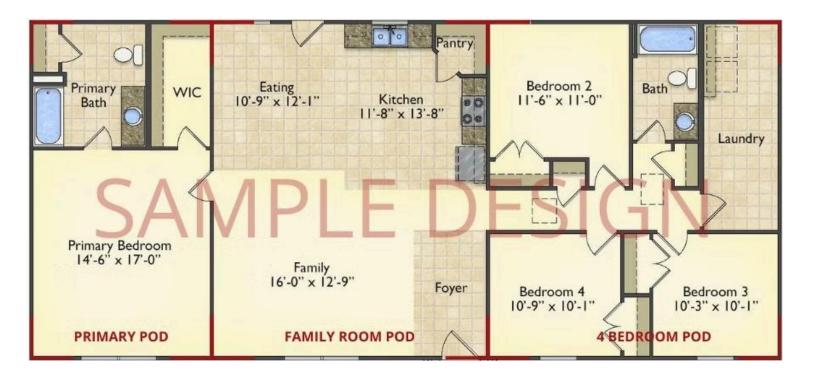

## Call for Price

- **11 Exterior Styles Available**
- \_ \_ 983+ Sq. Ft.
- 📇 1 6 Bedrooms
- 🚊 1 3 Bathrooms

DesignByU! Our newest DesignByU Plan System is a unique and cost effective solution with the PRIMARY focus being the ability to Personally Design YOUR Dream Home using our plan pieces or pre-designed home sections. With this DesignByU concept, there are a wide range of plan pieces for you to assemble to create a unique floor plan that best fits YOUR family and YOUR budget. There are hundreds of variations allowing you to piece together your Dream Home!

This method of design is a NEW and Innovative way to personalize your home. No more starting from scratch on a plan or trying to re-configure a singular floorplan to work for your family and budget. Using predesigned and inter-connecting home parts, our DesignByU System gives you the ability to assemble/design the home that you want and the home that is RIGHT for you!