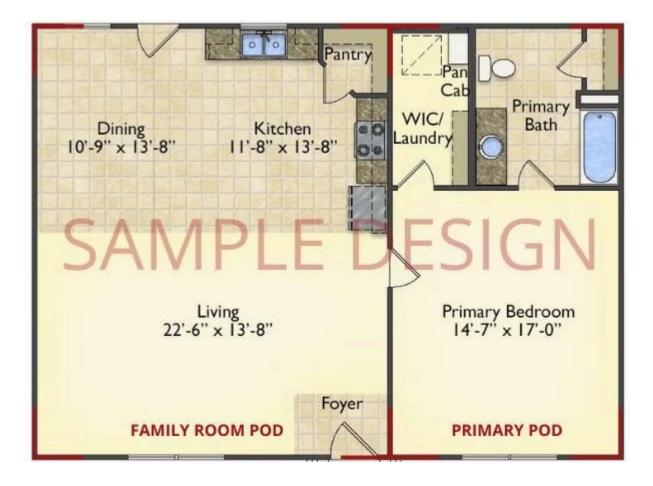

## Call for Price

- **11 Exterior Styles Available**
- \_ \_ 983+ Sq. Ft.
- 📇 1 6 Bedrooms
- 🚊 1 3 Bathrooms

DesignByU! Our newest DesignByU Plan System is a unique and cost effective solution with the PRIMARY focus being the ability to Personally Design YOUR Dream Home using our plan pieces or pre-designed home sections. With this DesignByU concept, there are a wide range of plan pieces for you to assemble to create a unique floor plan that best fits YOUR family and YOUR budget. There are hundreds of variations allowing you to piece together your Dream Home!

This method of design is a NEW and Innovative way to personalize your home. No more starting from scratch on a plan or trying to re-configure a singular floorplan to work for your family and budget. Using predesigned and inter-connecting home parts, our DesignByU System gives you the ability to assemble/design the home that you want and the home that is RIGHT for you!