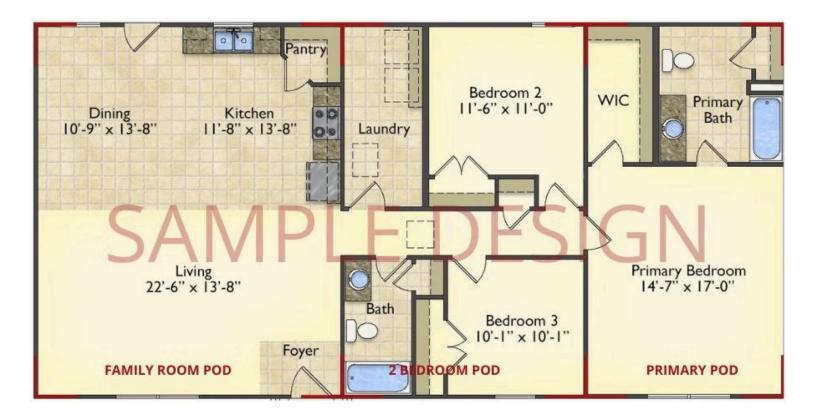

## Call for Price

- **11 Exterior Styles Available**
- \_ \_ 983+ Sq. Ft.
- 📇 1 6 Bedrooms
- 🚊 1 3 Bathrooms

DesignByU! Our newest DesignByU Plan System is a unique and cost effective solution with the PRIMARY focus being the ability to Personally Design YOUR Dream Home using our plan pieces or pre-designed home sections. With this DesignByU concept, there are a wide range of plan pieces for you to assemble to create a unique floor plan that best fits YOUR family and YOUR budget. There are hundreds of variations allowing you to piece together your Dream Home!

This method of design is a NEW and Innovative way to personalize your home. No more starting from scratch on a plan or trying to re-configure a singular floorplan to work for your family and budget. Using predesigned and inter-connecting home parts, our DesignByU System gives you the ability to assemble/design the home that you want and the home that is RIGHT for you!