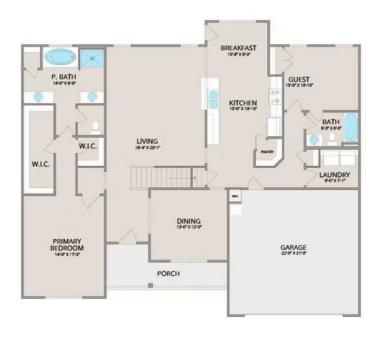

Step inside and enjoy the luxurious primary suite on the first floor, complete with two walk-in closets and a spa-like bathroom. The extended first-floor suite option now includes an additional bath, providing even more flexibility. The kitchen offers plenty of space for entertaining, while the covered rear porch is perfect for relaxing with your favorite beverage.

Upstairs, you'll find three spacious bedrooms, each with its own walk-in closet, along with a versatile bonus room available as a choice. Customize it as an office, craft room, or media haven. The new choice to add a full bath to the bonus room enhances its usability even further.

The Chapel Hill still includes thoughtful touches throughout to enhance your living experience. Updated floor plans, elevations, and structural choices— such as the extended suite and bonus room options— are now available. Explore the new interactive floorplans and make this home truly yours.

## Chapel Hill

MAIN UPPER

This brochure likely depicts actual pictures of homes that were personalized for their owners by Red Door Homes, so what is pictured may not be the Included Feature version of this Home Plan or even be an actual depiction of size, etc. due to available structural changes. Furthermore, Red Door Homes reserves the right to make changes or updates to home plans at any time, so the best information can be learned by speaking with one of our Dream Home Consultants to better understand what we have available, how you can personalize the home to your liking, and create your own Dream Home.