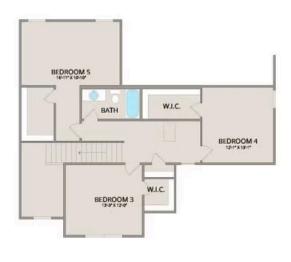

Upstairs, you'll find three spacious bedrooms, each with its own walk-in closet, along with a versatile bonus room available as a choice. Customize it as an office, craft room, or media haven. The new choice to add a full bath to the bonus room enhances its usability even further.

## Chapel Hill

MAIN UPPER

This brochure likely depicts actual pictures of homes that were personalized for their owners by Red Door Homes, so what is pictured may not be the Included Feature version of this Home Plan or even be an actual depiction of size, etc. due to available structural changes. Furthermore, Red Door Homes reserves the right to make changes or updates to home plans at any time, so the best information can be learned by speaking with one of our Dream Home Consultants to better understand what we have available, how you can personalize the home to your liking, and create your own Dream Home.