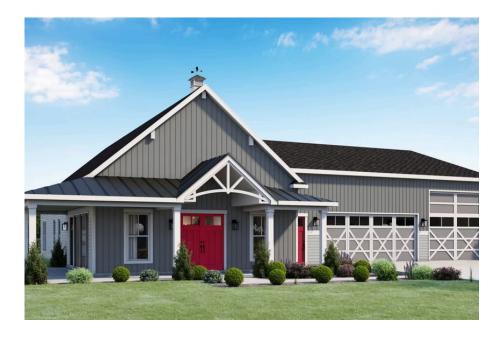

## **Cedar Creek Barndominium**

Alamance

Priced From **\$416,990** 

2 Exterior Styles Available

- \_□ 1,736+ Sq. Ft.
- 📇 3 Bedrooms
- 💮 2 Bathrooms
- 📇 3 Car Garage

The Cedar Creek is an expansive and inviting barndominium with 1,736 square feet of heated living space, featuring 3 bedrooms a dedicated office connected to the workspace/garage and 2 bathrooms. The open-concept design creates a seamless flow between the family room, kitchen, and dining areas, making it perfect for family gatherings and everyday living. The high ceilings add a sense of airiness, while the thoughtfully crafted layout ensures comfort and functionality. The living side of this barndominium is part of our Design By U series, meaning that the home's floorplan can be easily modified with additional bedrooms and bathrooms, depending on you and your family's needs.

A standout feature of the Cedar Creek is its 46' x 42' workspace/garage with an 18' and 12' wide door. The 12' door is also 12' high to accommodate a farm tractor, boat or RV and it has a matching door on the backside of the space for drive-thru capability!. The ceilings in the workspace/garage are 14' high. Another lifestyle plus is the 470-square-foot wraparound porch. This charming outdoor space offers endless possibilities for relaxation, entertaining, and enjoying the beauty of your surroundings. Combining spaciousness, practicality, and rustic charm, the Cedar Creek is the ideal home for creating lasting memories. Home plan photo may showcase choice flooring options.