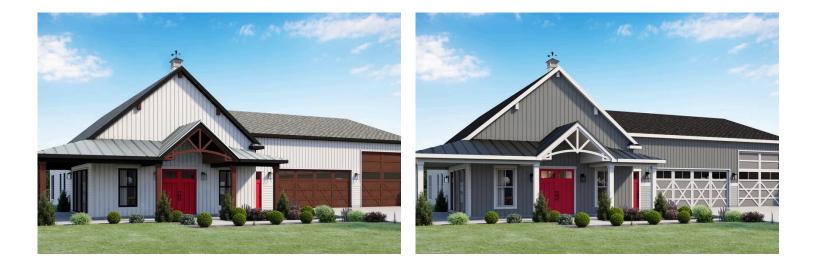

## **Cedar Creek Barndominium**

Alamance

Priced From **\$416,990** 

2 Exterior Styles Available

- \_□ 1,736+ Sq. Ft.
- 📇 3 Bedrooms
- 💮 2 Bathrooms
- 📇 3 Car Garage

The Cedar Creek is an expansive and inviting barndominium with 1,736 square feet of heated living space, featuring 3 bedrooms a dedicated office connected to the workspace/garage and 2 bathrooms. The open-concept design creates a seamless flow between the family room, kitchen, and dining areas, making it perfect for family gatherings and everyday living. The high ceilings add a sense of airiness, while the thoughtfully crafted layout ensures comfort and functionality. The living side of this barndominium is part of our Design By U series, meaning that the home's floorplan can be easily modified with additional bedrooms and bathrooms, depending on you and your family's needs.

This brochure likely depicts actual pictures of homes that were personalized for their owners by Red Door Homes, so what is pictured may not be the Included Feature version of this Home Plan or even be an actual depiction of size, etc. due to available structural changes. Furthermore, Red Door Homes reserves the right to make changes or updates to home plans at any time, so the best information can be learned by speaking with one of our Dream Home Consultants to better understand what we have available, how you can personalize the home to your liking, and create your own Dream Home.