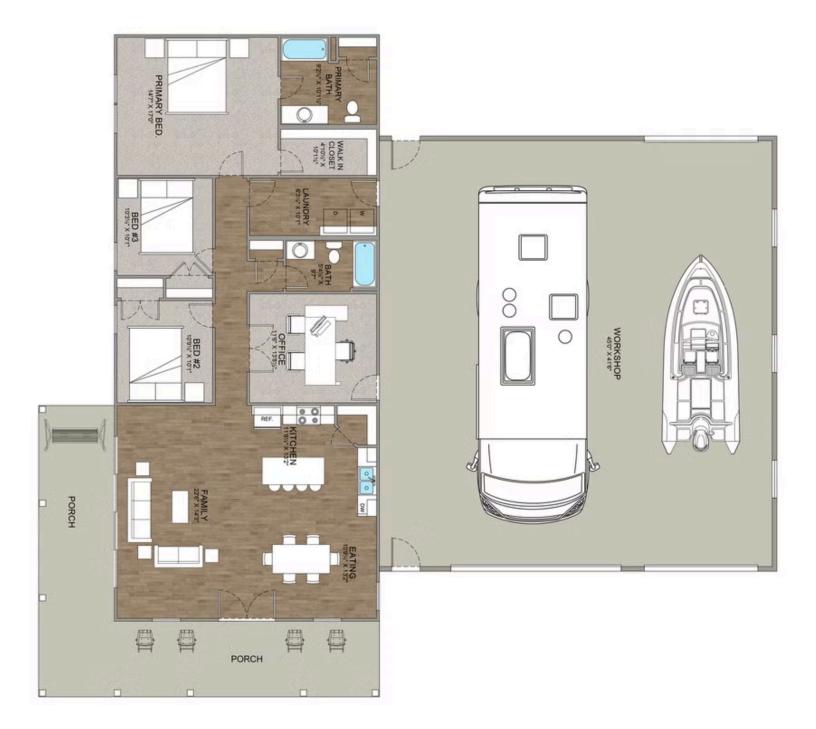

## **Cedar Creek Barndominium**

Alamance

Priced From **\$416,990** 

2 Exterior Styles Available

- \_□ 1,736+ Sq. Ft.
- 📇 3 Bedrooms
- 💮 2 Bathrooms
- 📇 3 Car Garage

The Cedar Creek is an expansive and inviting barndominium with 1,736 square feet of heated living space, featuring 3 bedrooms a dedicated office connected to the workspace/garage and 2 bathrooms. The open-concept design creates a seamless flow between the family room, kitchen, and dining areas, making it perfect for family gatherings and everyday living. The high ceilings add a sense of airiness, while the thoughtfully crafted layout ensures comfort and functionality. The living side of this barndominium is part of our Design By U series, meaning that the home's floorplan can be easily modified with additional bedrooms and bathrooms, depending on you and your family's needs.

A standout feature of the Cedar Creek is its 46' x 42' workspace/garage with an 18' and 12' wide door. The 12' door is also 12' high to accommodate a farm tractor, boat or RV and it has a matching door on the backside of the space for drive-thru capability!. The ceilings in the workspace/garage are 14' high. Another lifestyle plus is the 470-square-foot wraparound porch. This charming outdoor space offers endless possibilities for relaxation, entertaining, and enjoying the beauty of your surroundings. Combining spaciousness, practicality, and rustic charm, the Cedar Creek is the ideal home for creating lasting memories. Home plan photo may showcase choice flooring options.