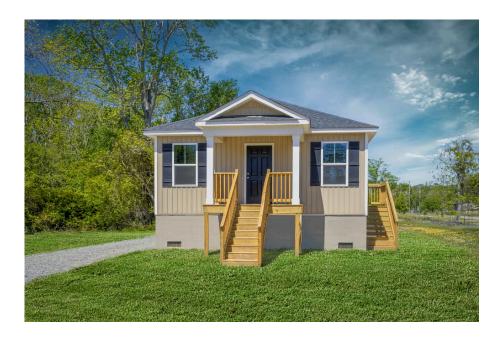

## Avery Alamance

Priced From **\$111,990** 

**5 Exterior Styles Available** 

, **768+ Sq. Ft.** 

- 📇 1 2 Bedrooms
- 💮 1 Bathrooms

A warm welcome to the "Avery" floorplan: a cozy yet functional living space perfect for individuals or small families. With 768 square feet, it offers flexibility with either one or two bedrooms and one bathroom, making it suitable for various lifestyles.

## Avery Alamance

Classic

Farmhouse

Craftsman

Modern

This brochure likely depicts actual pictures of homes that were personalized for their owners by Red Door Homes, so what is pictured may not be the Included Feature version of this Home Plan or even be an actual depiction of size, etc. due to available structural changes. Furthermore, Red Door Homes reserves the right to make changes or updates to home plans at any time, so the best information can be learned by speaking with one of our Dream Home Consultants to better understand what we have available, how you can personalize the home to your liking, and create your own Dream Home.