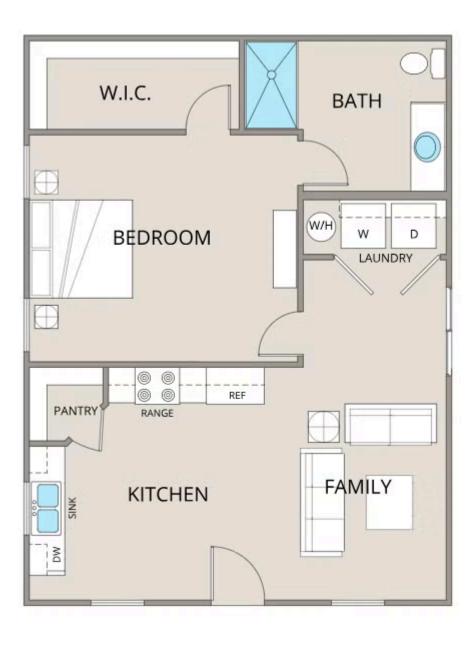

Upon entering, you'll find yourself in an open-concept kitchen and family room, where natural light pours in, creating an inviting atmosphere. The kitchen is equipped with modern amenities and ample counter space, ideal for both cooking and entertaining.

Tucked away at the back of the house is the bedroom, strategically placed to maximize space and privacy. The primary bedroom boasts a spacious walk-in closet, providing plenty of storage for your belongings.

Convenience is key in the Avery floorplan, as it includes a dedicated laundry room, making chores a breeze. Whether you're starting your day or winding down in the evening, this thoughtfully designed layout offers comfort and functionality for everyday living.