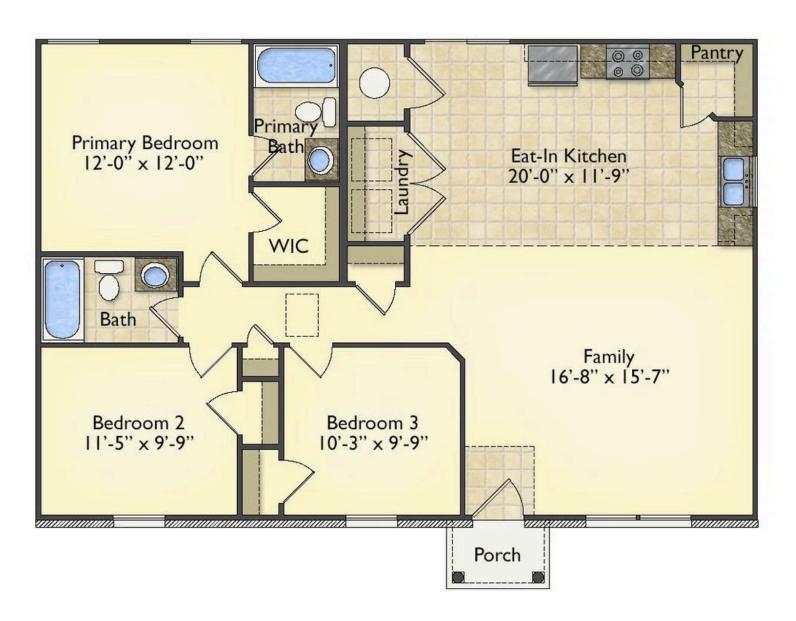

## Aspen Alamance

\$152,990

**2 Exterior Styles Available** 

ு 1,176+ Sq. Ft.

**3 Bedrooms** 

2 Bathrooms

The Aspen is a cozy, one-story plan with an open layout that is bright and welcoming and invites you to easily flow from one space into the next. This plan offers 3 bedrooms and 2 full baths with a spacious great room that opens up to the eat-in kitchen. Personalize this plan to turn this kitchen into your own luxury kitchen perfect for entertaining. You can even add a garage, or a covered porch to wake up and watch the sunrise with a cup of joe. With endless opportunities, you can turn this versatile plan into your own dream home.