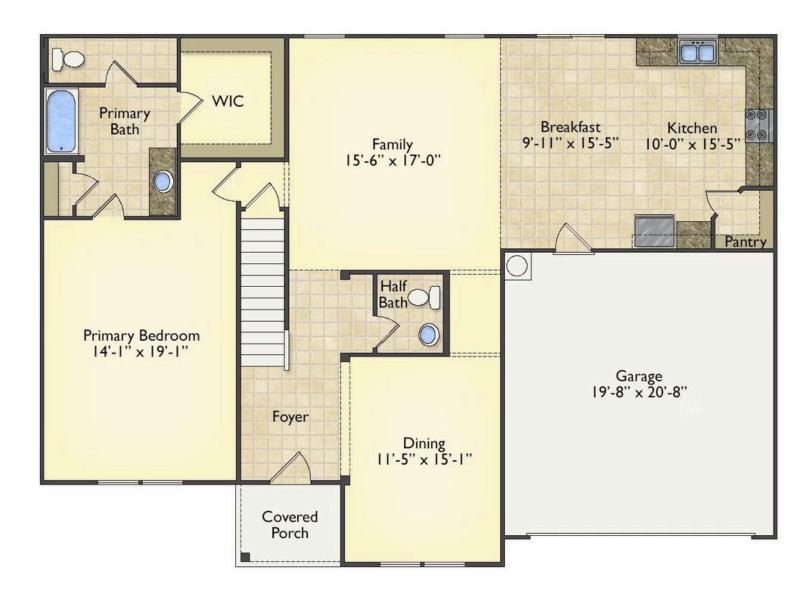

## Arlington

Priced From \$332,990

**2 Exterior Styles Available** 

\_ 3,202+ Sq. Ft.

5 Bedrooms

2.5 Bathrooms

😑 2 Car Garage

Welcome home to the Arlington! This incredible two-story offers 5 bedrooms and 2.5 baths with endless options for you to create your own dream home! The first floor primary suite has become a popular feature as home owners prepare to build their forever home, the Arlington has that option for you! Create the perfect space with an optional dual primary suite on the second floor! Make a delicious Sunday brunch in your dream kitchen with a generous pantry and have the family gather around the kitchen island! Your utility room is conveniently located upstairs for added convenience! The open layout features a large upstairs loft that can be customized to be a reading area, second great room, or play room! Make your vision come true with the Arlington!