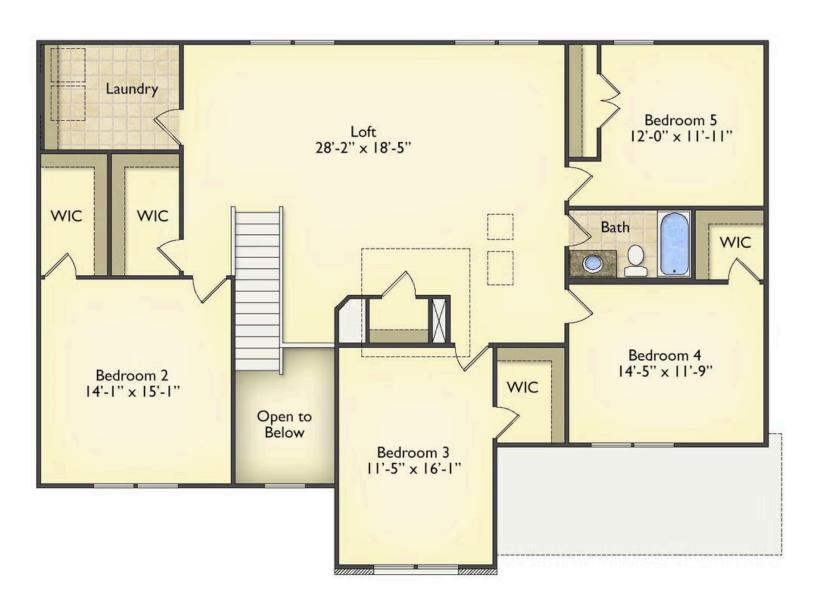

## Arlington

Priced From \$332,990

**2 Exterior Styles Available** 

\_ 3,202+ Sq. Ft.

5 Bedrooms

2.5 Bathrooms

😑 2 Car Garage

Welcome home to the Arlington! This incredible two-story offers 5 bedrooms and 2.5 baths with endless options for you to create your own dream home! The first floor primary suite has become a popular feature as home owners prepare to build their forever home, the Arlington has that option for you! Create the perfect space with an optional dual primary suite on the second floor! Make a delicious Sunday brunch in your dream kitchen with a generous pantry and have the family gather around the kitchen island! Your utility room is conveniently located upstairs for added convenience! The open layout features a large upstairs loft that can be customized to be a reading area, second great room, or play room! Make your vision come true with the Arlington!