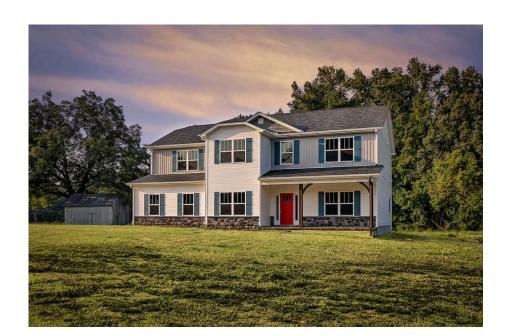

## Arlington

Priced From \$332,990

**2 Exterior Styles Available** 

\_ 3,202+ Sq. Ft.

5 Bedrooms

2.5 Bathrooms

😑 2 Car Garage

Welcome home to the Arlington! This incredible two-story offers 5 bedrooms and 2.5 baths with endless options for you to create your own dream home! The first floor primary suite has become a popular feature as home owners prepare to build their forever home, the Arlington has that option for you! Create the perfect space with an optional dual primary suite on the second floor! Make a delicious Sunday brunch in your dream kitchen with a generous pantry and have the family gather around the kitchen island! Your utility room is conveniently located upstairs for added convenience! The open layout features a large upstairs loft that can be customized to be a reading area, second great room, or play room! Make your vision come true with the Arlington!

## Arlington Alamance

Classic Craftsman