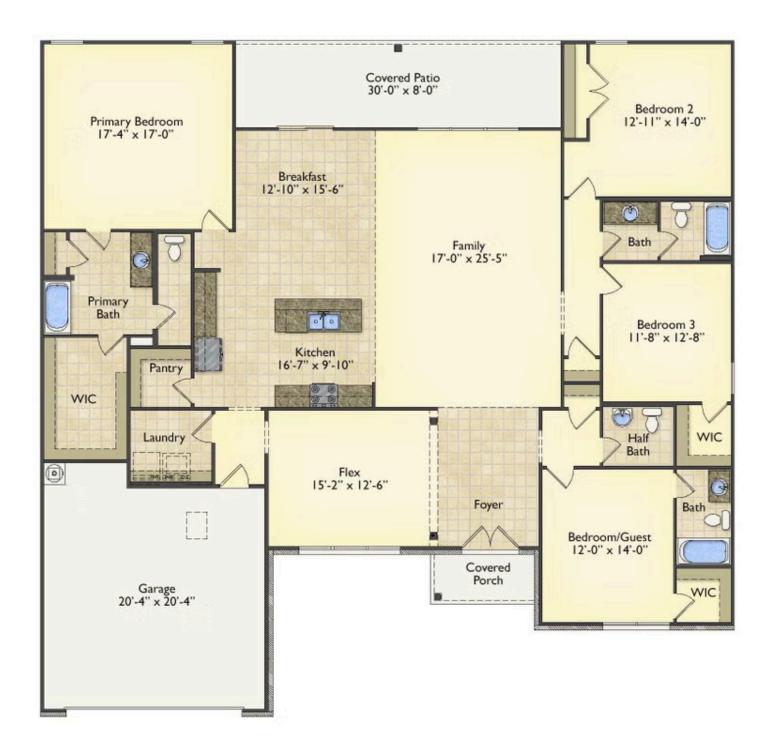

## Westmoreland Wayne

Priced From \$314,990

**4 Exterior Styles Available** 

2,757+ Sq. Ft.

4 Bedrooms

3.5 Bathrooms

😑 2 Car Garage

Welcome home to the Westmoreland where contemporary Southern comfort and flexibility are perfectly combined to make your dream home. This plan is designed to fit your lifestyle, and provides space to work from home, room to accommodate in-laws and entertain guests. This stunning and spacious home features a single-story plan with 4 bedrooms and 3.5 baths including the primary suite and stunning primary bath complete with a walk-in closet.

The split-bedroom design wastes no space and creates your own oasis by giving your family absolute privacy. Turn the optional flex room into a guest room, office, dining room, or a playroom for the kids! The large kitchen complete with an island opens up into the spacious great room and breakfast room providing you with plenty of space for relaxing or spending time with family and loved ones. The covered porch is the perfect place to unwind together with a glass of sweet tea. The Westmoreland is completely customizable to fit your needs and fulfill all your dreams.