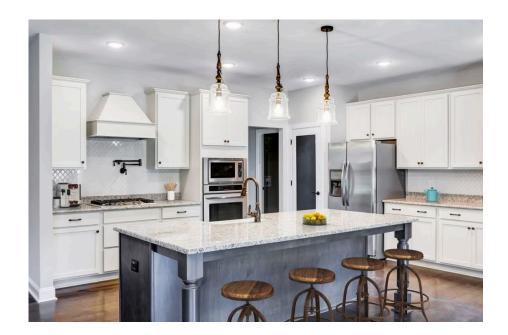

## Westmoreland Wayne

Priced From \$314,990

**4 Exterior Styles Available** 

2,757+ Sq. Ft.

4 Bedrooms

3.5 Bathrooms

😑 2 Car Garage

Welcome home to the Westmoreland where contemporary Southern comfort and flexibility are perfectly combined to make your dream home. This plan is designed to fit your lifestyle, and provides space to work from home, room to accommodate in-laws and entertain guests. This stunning and spacious home features a single-story plan with 4 bedrooms and 3.5 baths including the primary suite and stunning primary bath complete with a walk-in closet.

The split-bedroom design wastes no space and creates your own oasis by giving your family absolute privacy. Turn the optional flex room into a guest room, office, dining room, or a playroom for the kids! The large kitchen complete with an island opens up into the spacious great room and breakfast room providing you with plenty of space for relaxing or spending time with family and loved ones. The covered porch is the perfect place to unwind together with a glass of sweet tea. The Westmoreland is completely customizable to fit your needs and fulfill all your dreams.