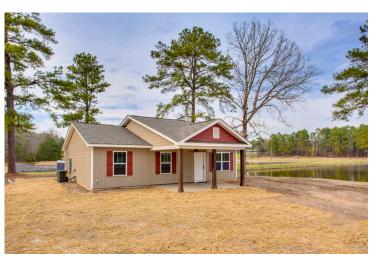

## Tynedale

\$162,990

**2 Exterior Styles Available** 

\_ 1,326+ Sq. Ft.

3 Bedrooms

This charming floor plan creates the perfect space for spending the night in and relaxing, or entertaining family and loved ones. The Tynedale offers 3 bedrooms and 2 bathrooms including a primary suite with a stunning bathroom and walk-in closet. The heart of the home is the great room with a vaulted ceiling that opens up to a beautiful kitchen and dining room. Add a covered porch to enjoy summer night grilling out with family and loved ones or create a storage space with the option to add a garage. This floor plan is customizable to meet your needs and fulfill all your dreams.

## Tynedale Wayne

Classic Craftsman