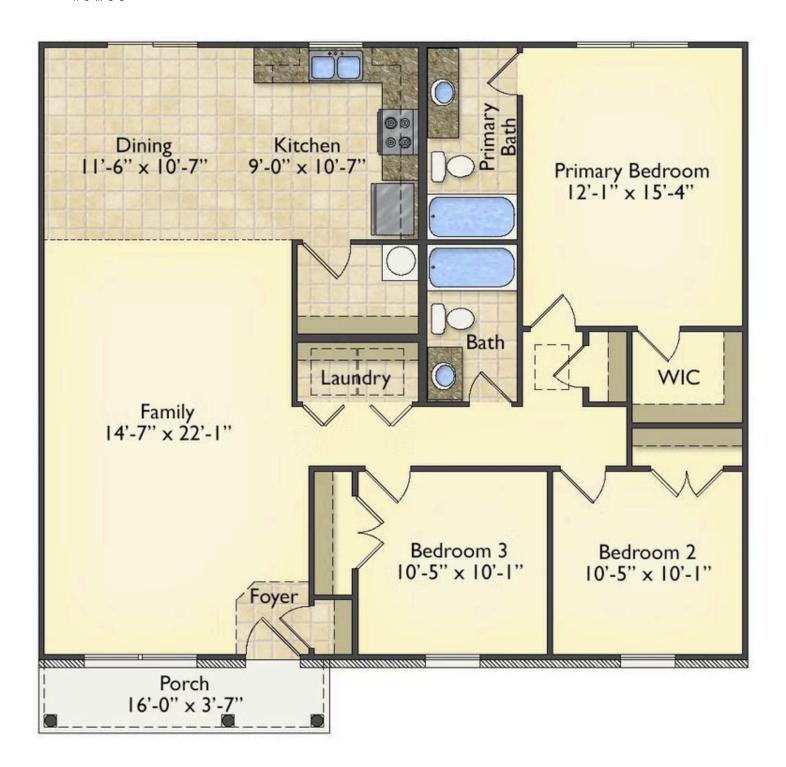

## Tynedale

\$162,990

**2 Exterior Styles Available** 

\_ 1,326+ Sq. Ft.

3 Bedrooms

This charming floor plan creates the perfect space for spending the night in and relaxing, or entertaining family and loved ones. The Tynedale offers 3 bedrooms and 2 bathrooms including a primary suite with a stunning bathroom and walk-in closet. The heart of the home is the great room with a vaulted ceiling that opens up to a beautiful kitchen and dining room. Add a covered porch to enjoy summer night grilling out with family and loved ones or create a storage space with the option to add a garage. This floor plan is customizable to meet your needs and fulfill all your dreams.