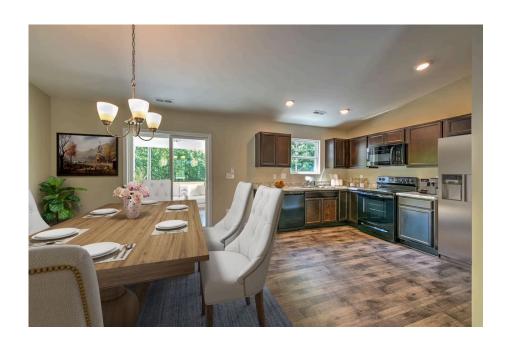

## Tynedale

\$162,990

**2 Exterior Styles Available** 

\_ 1,326+ Sq. Ft.

3 Bedrooms

This charming floor plan creates the perfect space for spending the night in and relaxing, or entertaining family and loved ones. The Tynedale offers 3 bedrooms and 2 bathrooms including a primary suite with a stunning bathroom and walk-in closet. The heart of the home is the great room with a vaulted ceiling that opens up to a beautiful kitchen and dining room. Add a covered porch to enjoy summer night grilling out with family and loved ones or create a storage space with the option to add a garage. This floor plan is customizable to meet your needs and fulfill all your dreams.

## Tynedale Wayne

Classic Craftsman