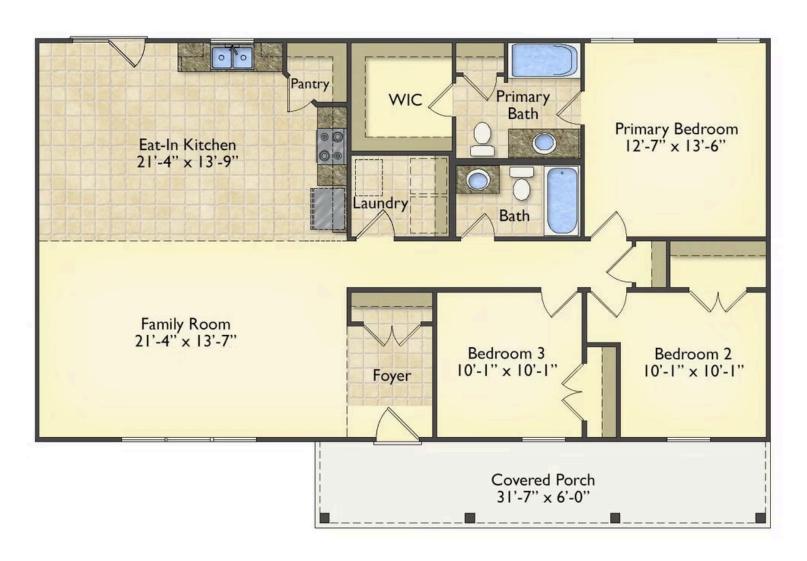

## Southport Wayne

\$176,990

**4 Exterior Styles Available** 

\_ 1,428+ Sq. Ft.

3 Bedrooms

If you're looking for Southern charm and comfortable living, the Southport is the perfect fit! This beautiful plan was designed with you in mind whether you're relaxing at the end of the day or gathering with family and loved ones for an evening of fun and games. There are 3 bedrooms and 2 bathrooms throughout this cozy floor plan. The heart of the home is sure to be the large eat in kitchen with optional island that opens up to the beautiful great room. This is the perfect space for entertaining, or relaxing and watching the game. The covered front porch is the perfect spot to catch up with conversation on a sunny summer day with a cool pitcher of sweet tea. At the end of the day, retire to the primary suite where you can enjoy a luxurious primary bath and walk-in closet. This floor plan is the perfect fit for your Southern farmhouse dreams and can be customized to fulfill all your needs!

## **Southport** Wayne

This brochure likely depicts actual pictures of homes that were personalized for their owners by Red Door Homes, so what is pictured may not be the Included Feature version of this Home Plan or even be an actual depiction of size, etc. due to available structural changes. Furthermore, Red Door Homes reserves the right to make changes or updates to home plans at any time, so the best information can be learned by speaking with one of our Dream Home Consultants to better understand what we have available, how you can personalize the home to your liking, and create your own Dream Home.