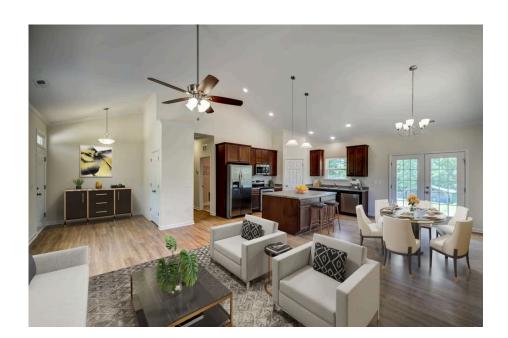

## Southport Wayne

\$176,990

**4 Exterior Styles Available** 

\_ 1,428+ Sq. Ft.

3 Bedrooms

If you're looking for Southern charm and comfortable living, the Southport is the perfect fit! This beautiful plan was designed with you in mind whether you're relaxing at the end of the day or gathering with family and loved ones for an evening of fun and games. There are 3 bedrooms and 2 bathrooms throughout this cozy floor plan. The heart of the home is sure to be the large eat in kitchen with optional island that opens up to the beautiful great room. This is the perfect space for entertaining, or relaxing and watching the game. The covered front porch is the perfect spot to catch up with conversation on a sunny summer day with a cool pitcher of sweet tea. At the end of the day, retire to the primary suite where you can enjoy a luxurious primary bath and walk-in closet. This floor plan is the perfect fit for your Southern farmhouse dreams and can be customized to fulfill all your needs!