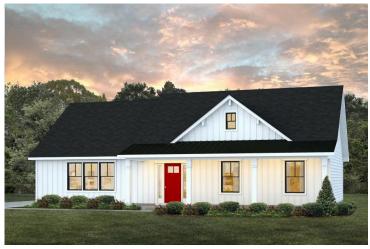

## Southport Wayne

\$176,990

**4 Exterior Styles Available** 

\_ 1,428+ Sq. Ft.

3 Bedrooms

If you're looking for Southern charm and comfortable living, the Southport is the perfect fit! This beautiful plan was designed with you in mind whether you're relaxing at the end of the day or gathering with family and loved ones for an evening of fun and games. There are 3 bedrooms and 2 bathrooms throughout this cozy floor plan. The heart of the home is sure to be the large eat in kitchen with optional island that opens up to the beautiful great room. This is the perfect space for entertaining, or relaxing and watching the game. The covered front porch is the perfect spot to catch up with conversation on a sunny summer day with a cool pitcher of sweet tea. At the end of the day, retire to the primary suite where you can enjoy a luxurious primary bath and walk-in closet. This floor plan is the perfect fit for your Southern farmhouse dreams and can be customized to fulfill all your needs!

## Southport Wayne

Cape Cod

Classic Farmhouse

This brochure likely depicts actual pictures of homes that were personalized for their owners by Red Door Homes, so what is pictured may not be the Included Feature version of this Home Plan or even be an actual depiction of size, etc. due to available structural changes. Furthermore, Red Door Homes reserves the right to make changes or updates to home plans at any time, so the best information can be learned by speaking with one of our Dream Home Consultants to better understand what we have available, how you can personalize the home to your liking, and create your own Dream Home.