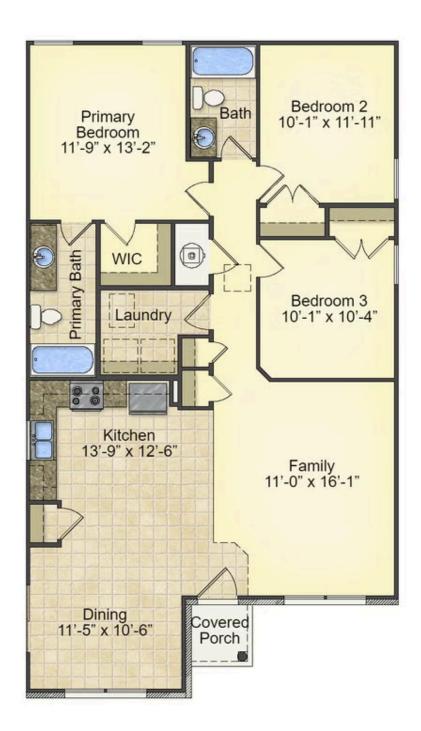

\$158,990

**3 Exterior Styles Available** 

பு 1,260+ Sq. Ft.

**3 Bedrooms** 

This charming floor plan creates the perfect space for relaxing and watching the game, or hosting an evening with family and loved ones. Just imagine coming home and enjoying a warm summer evening from the comfort of your front porch. The Pine offers 3 bedrooms and 2 bathrooms including a primary suite with a beautiful bathroom and walk-in closet. The spacious great room opens up to the dining room and kitchen with an optional kitchen island that creates the perfect place to spend an evening with the kids or hosting game night with your friends. This floor plan is customizable to meet your needs and fulfill all your dreams.