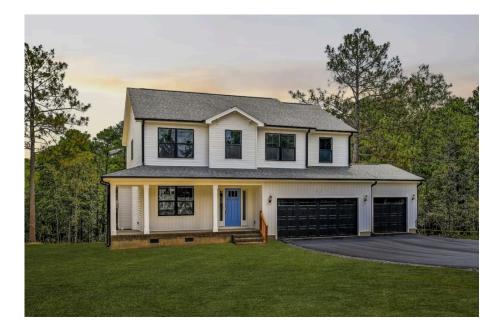

## Montclaire

Wayne

# Priced From **\$259,990**

- 2 Exterior Styles Available
- \_\_\_\_ 2,357+ Sq. Ft.
- 📇 4 Bedrooms
- 💮 2.5 Bathrooms
- 📇 2 Car Garage

The Montclaire was designed with today's busy lifestyle in mind. Wide open living keeps the conversation flowing with a spacious great room open to the eating area and kitchen with plenty of cooking and counter space. A large utility room off the garage keeps the mess in check with a convenient powder room across the hall. After a long day relax and rejuvenate in your large primary suite with primary bath and enough closet space for all of your shoes and his baseball hat collection. The upstairs loft area is the perfect spot for family game night or just a quiet space to finish a book. The best home is the one you don't ever want to leave.

This brochure likely depicts actual pictures of homes that were personalized for their owners by Red Door Homes, so what is pictured may not be the Included Feature version of this Home Plan or even be an actual depiction of size, etc. due to available structural changes. Furthermore, Red Door Homes reserves the right to make changes or updates to home plans at any time, so the best information can be learned by speaking with one of our Dream Home Consultants to better understand what we have available, how you can personalize the home to your liking, and create your own Dream Home.