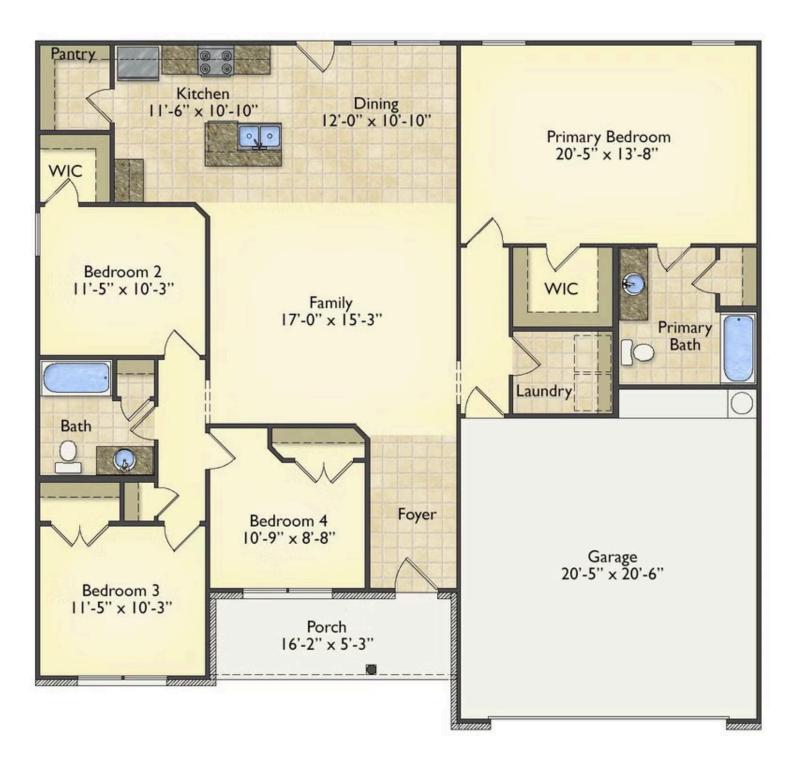

## Priced From **\$213,990**

**3 Exterior Styles Available** 

- ₁,704+ Sq. Ft.
- 📇 4 Bedrooms
- 💮 2 Bathrooms
- 📇 2 Car Garage

The Litchfield is the perfect combination of Southern comfort, elegance, and contemporary living. This gorgeous space was designed for laid-back and relaxing, and provides the perfect space for entertaining family and loved ones. This 4 bedroom, 2 bathroom home was designed with your family in mind. The split bedroom floor plan ensures absolute privacy and includes a spacious primary room with a luxurious primary bath and walk-in closet. The kitchen opens up to the dining room and spacious great room to provide the perfect space for relaxing or gathering with family and loved ones. Choose to add a covered porch to unwind together at the end of the day or watch the sunrise with a cup of joe. The options are endless with this floor plan. Turn the fourth bedroom into a flex room and create your own home office, study, playroom, or whatever you may need at any stage of life. The Litchfield is the perfect plan to customize and create your very own dream home.