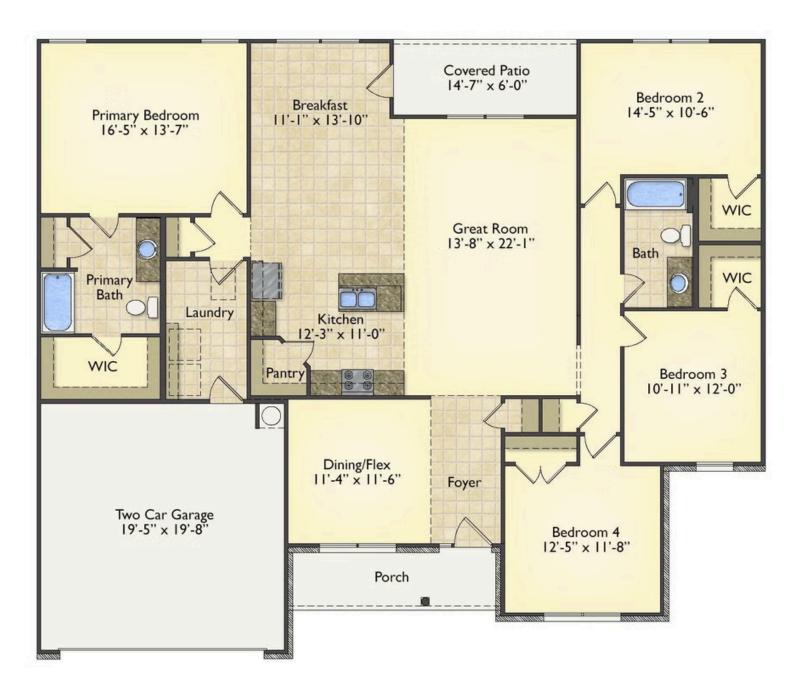

Imagine gathering with loved ones in the light-filled and spacious family room in an open design that embraces the kitchen and breakfast room. The gourmet kitchen is ready to be customized to suit your needs, plus there's a formal dining room and a covered patio with the freedom to expand and create your dream home.

At the end of the day, you can retire to your private primary suite with a walk-in closet and a primary bath. The three secondary bedrooms have generous closets and there's a central full bath for added convenience. Completing this sensational 2,054 sqft plan is a large laundry room, a flex room which could be your dream study, guest suite or playroom, the choice is all yours when it comes to the Lexington.