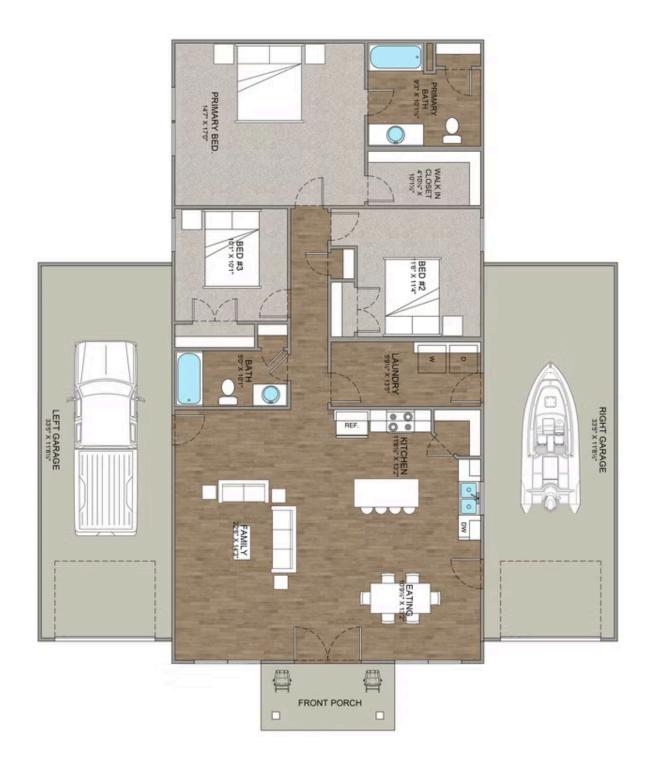

## **Hidden Valley Barndominium**Wayne

\$202,990

**3 Exterior Styles Available** 

பு 1,568+ Sq. Ft.

3 Bedrooms

🗎 2 Bathrooms

The Hidden Valley is a charming barndominium design that combines cozy living with modern convenience. With 1,568 square feet of heated space, this design features an open-concept layout that seamlessly connects the family room, kitchen, and dining area. It's a perfect setup for both everyday living and hosting gatherings with loved ones. The home portion of this barndominium is part of our Design By U series, meaning that the home's floorplan can be easily modified with additional bedrooms and bathrooms, depending on you and your family's needs.

This thoughtfully crafted plan also offers flexible options for attached garages, so you can customize the home to fit your needs. These are designed as 12′ x 34′ so more of a traditional garage, but with plenty of space. This particular plan has 9′ doors on each side. The flexibility of this plan is also evident in many ways, not only can the home itself be essentially "whatever you want", the side garages can be removed for just a simple Farmhouse, or you could choose one on the left side of the home and convert the right side to an inviting porch, or even consider an In-Law Suite? The functionality and choices are endless. The inviting front porch adds a warm, welcoming touch, making it easy to imagine relaxing evenings and quality time spent outdoors. The Hidden Valley is more than a house—it's a place to call home.