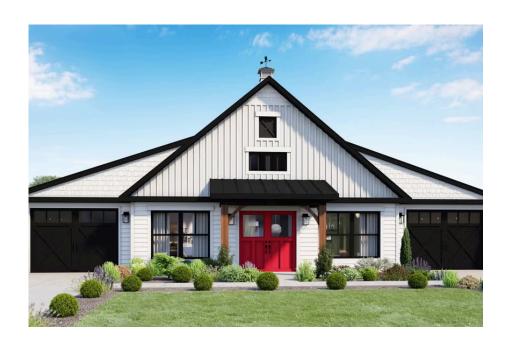

## **Hidden Valley Barndominium**Wayne

\$202,990

**3 Exterior Styles Available** 

பு 1,568+ Sq. Ft.

3 Bedrooms

🗎 2 Bathrooms

The Hidden Valley is a charming barndominium design that combines cozy living with modern convenience. With 1,568 square feet of heated space, this design features an open-concept layout that seamlessly connects the family room, kitchen, and dining area. It's a perfect setup for both everyday living and hosting gatherings with loved ones. The home portion of this barndominium is part of our Design By U series, meaning that the home's floorplan can be easily modified with additional bedrooms and bathrooms, depending on you and your family's needs.

This thoughtfully crafted plan also offers flexible options for attached garages, so you can customize the home to fit your needs. These are designed as 12′ x 34′ so more of a traditional garage, but with plenty of space. This particular plan has 9′ doors on each side. The flexibility of this plan is also evident in many ways, not only can the home itself be essentially "whatever you want", the side garages can be removed for just a simple Farmhouse, or you could choose one on the left side of the home and convert the right side to an inviting porch, or even consider an In-Law Suite? The functionality and choices are endless. The inviting front porch adds a warm, welcoming touch, making it easy to imagine relaxing evenings and quality time spent outdoors. The Hidden Valley is more than a house—it's a place to call home.