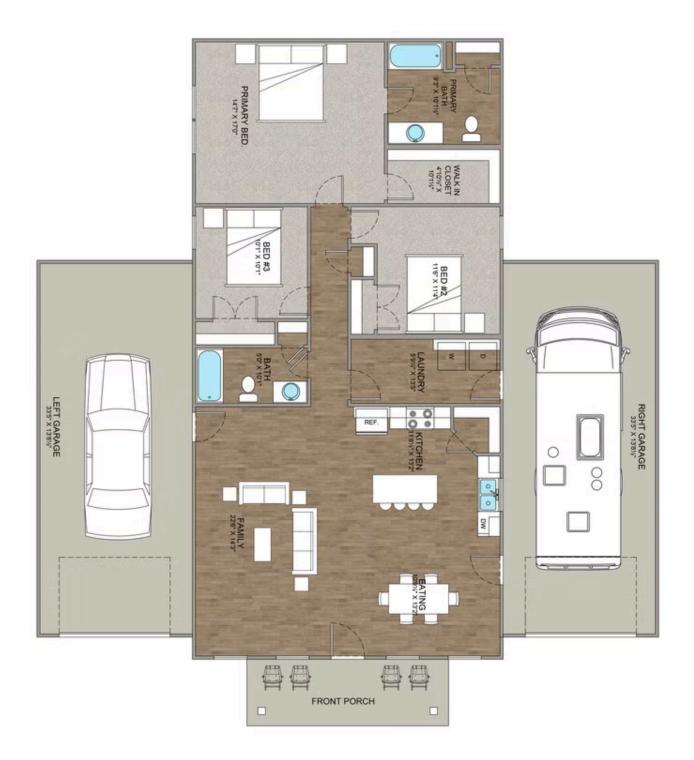

## Priced From **\$276,990**

**3 Exterior Styles Available** 

- \_□ 1,568+ Sq. Ft.
- 📇 3 Bedrooms
- 🚊 2 Bathrooms

The Hidden Hills is a charming barndominium design that combines cozy living with modern convenience. With 1,568 square feet of heated space, this design features an open-concept layout that seamlessly connects the family room, kitchen, and dining area. It's a perfect setup for both everyday living and hosting gatherings with loved ones. The home portion of this barndominium is part of our Design By U series, meaning that the home's home plan can be easily modified with additional bedrooms and bathrooms, depending on you and your family's needs. This thoughtfully crafted plan also offers flexible options for attached garages, so you can customize the home to fit your needs. These are designed as 14' x 34' so more of a traditional garage, but with plenty of space. This particular plan has 10' doors on each side. The flexibility of this plan is also evident in many ways, not only can the home itself be essentially "whatever you want", the side garages can be removed for just a simple Farmhouse, or you could choose one on the left side of the home and convert the right side to an inviting porch, or even consider an In-Law Suite? The functionality and choices are endless. The inviting front porch adds a warm, welcoming touch, making it easy to imagine relaxing evenings and quality time spent outdoors. The Hidden Hills is more than a house— it's a place to call home. Home plan photo may showcase choice flooring options.