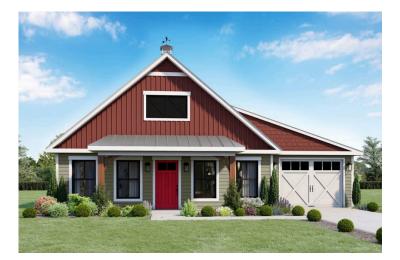

## Priced From **\$276,990**

**3 Exterior Styles Available** 

- \_□ 1,568+ Sq. Ft.
- 📇 3 Bedrooms
- 🚊 2 Bathrooms

The Hidden Hills is a charming barndominium design that combines cozy living with modern convenience. With 1,568 square feet of heated space, this design features an open-concept layout that seamlessly connects the family room, kitchen, and dining area. It's a perfect setup for both everyday living and hosting gatherings with loved ones. The home portion of this barndominium is part of our Design By U series, meaning that the home's home plan can be easily modified with additional bedrooms and bathrooms, depending on you and your family's needs. This thoughtfully crafted plan also offers flexible options for attached garages, so you can customize the home to fit your needs. These are designed as 14' x 34' so more of a traditional garage, but with plenty of space. This particular plan has 10' doors on each side. The flexibility of this plan is also evident in many ways, not only can the home itself be essentially "whatever you want", the side garages can be removed for just a simple Farmhouse, or you could choose one on the left side of the home and convert the right side to an inviting porch, or even consider an In-Law Suite? The functionality and choices are endless. The inviting front porch adds a warm, welcoming touch, making it easy to imagine relaxing evenings and quality time spent outdoors. The Hidden Hills is more than a house— it's a place to call home. Home plan photo may showcase choice flooring options.