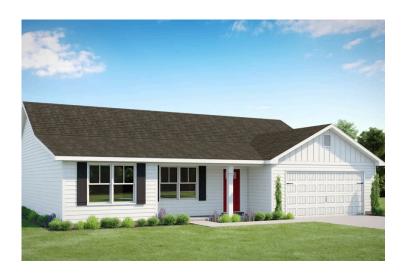

## Fountain Wayne

Priced From \$228,990

**1 Exterior Styles Available** 

₁,704+ Sq. Ft.

**4 Bedrooms** 

🔒 2 Bathrooms

🖴 2 Car Garage

The Fountain combines modern elegance with relaxed living, offering a thoughtfully designed space that's ideal for entertaining or simply unwinding. With four bedrooms and two bathrooms, this home provides both flexibility and functionality to fit your lifestyle.

Designed with privacy in mind, the split-bedroom layout ensures a quiet retreat in the spacious primary suite, complete with a luxurious en-suite bathroom and walk-in closet. The open-concept kitchen flows seamlessly into the dining area and great room, creating a welcoming space perfect for gatherings or quiet nights in. With upgraded cabinetry, granite countertops, stainless steel appliances, and a sleek pull-out faucet, the kitchen is both stylish and practical.

For those who love outdoor living, the option to add a covered porch offers the perfect spot to sip coffee in the morning or relax at the end of the day. The fourth bedroom can easily be transformed into a home office, study, or playroom, giving you the flexibility to adapt the space to your needs.

With customization options and high-quality finishes—including upgraded baseboards, stylish interior doors, and coordinated hardware—the Fountain floorplan is designed to grow with you, offering the perfect balance of comfort, versatility, and modern design.