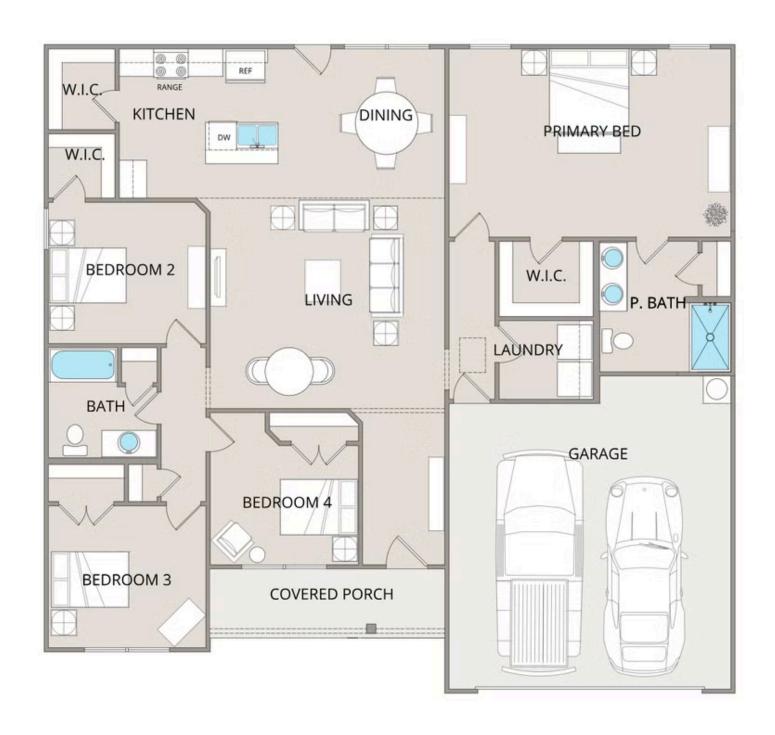

## Fountain Wayne

Priced From \$228,990

**1 Exterior Styles Available** 

₁,704+ Sq. Ft.

**4 Bedrooms** 

🔒 2 Bathrooms

🖴 2 Car Garage

The Fountain combines modern elegance with relaxed living, offering a thoughtfully designed space that's ideal for entertaining or simply unwinding. With four bedrooms and two bathrooms, this home provides both flexibility and functionality to fit your lifestyle.

Designed with privacy in mind, the split-bedroom layout ensures a quiet retreat in the spacious primary suite, complete with a luxurious en-suite bathroom and walk-in closet. The open-concept kitchen flows seamlessly into the dining area and great room, creating a welcoming space perfect for gatherings or quiet nights in. With upgraded cabinetry, granite countertops, stainless steel appliances, and a sleek pull-out faucet, the kitchen is both stylish and practical.

For those who love outdoor living, the option to add a covered porch offers the perfect spot to sip coffee in the morning or relax at the end of the day. The fourth bedroom can easily be transformed into a home office, study, or playroom, giving you the flexibility to adapt the space to your needs.

With customization options and high-quality finishes—including upgraded baseboards, stylish interior doors, and coordinated hardware—the Fountain floorplan is designed to grow with you, offering the perfect balance of comfort, versatility, and modern design.