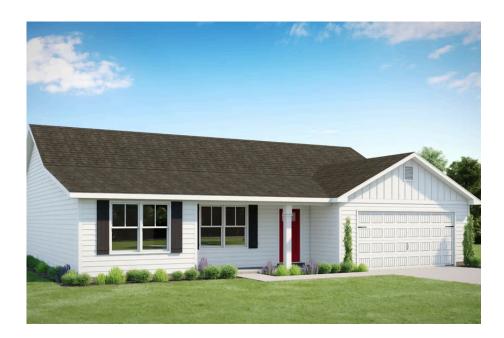

## Fountain Wayne

Priced From \$228,990

**1 Exterior Styles Available** 

₁,704+ Sq. Ft.

**4 Bedrooms** 

🔒 2 Bathrooms

🖴 2 Car Garage

The Fountain combines modern elegance with relaxed living, offering a thoughtfully designed space that's ideal for entertaining or simply unwinding. With four bedrooms and two bathrooms, this home provides both flexibility and functionality to fit your lifestyle.

Designed with privacy in mind, the split-bedroom layout ensures a quiet retreat in the spacious primary suite, complete with a luxurious en-suite bathroom and walk-in closet. The open-concept kitchen flows seamlessly into the dining area and great room, creating a welcoming space perfect for gatherings or quiet nights in. With upgraded cabinetry, granite countertops, stainless steel appliances, and a sleek pull-out faucet, the kitchen is both stylish and practical.

For those who love outdoor living, the option to add a covered porch offers the perfect spot to sip coffee in the morning or relax at the end of the day. The fourth bedroom can easily be transformed into a home office, study, or playroom, giving you the flexibility to adapt the space to your needs.

With customization options and high-quality finishes—including upgraded baseboards, stylish interior doors, and coordinated hardware—the Fountain floorplan is designed to grow with you, offering the perfect balance of comfort, versatility, and modern design.