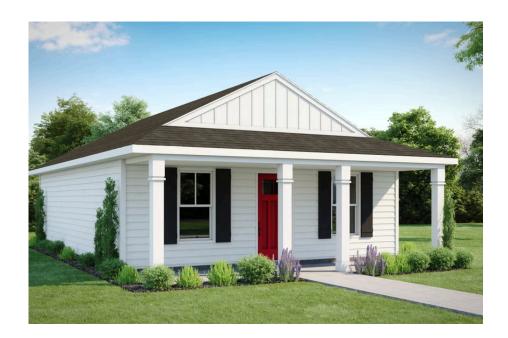

## Fletcher Wayne

\$121,990

**1 Exterior Styles Available** 

\_ 768+ Sq. Ft.

📇 1 - 2 Bedrooms

🔒 1 Bathrooms

The **Fletcher** floorplan offers the perfect balance of cozy charm and thoughtful design, making it a great choice for individuals, couples, or small families. With **768 square feet**, it features the flexibility of one or two bedrooms and one bathroom, allowing you to personalize the space to fit your lifestyle.

## Fletcher Wayne

This brochure likely depicts actual pictures of homes that were personalized for their owners by Red Door Homes, so what is pictured may not be the Included Feature version of this Home Plan or even be an actual depiction of size, etc. due to available structural changes. Furthermore, Red Door Homes reserves the right to make changes or updates to home plans at any time, so the best information can be learned by speaking with one of our Dream Home Consultants to better understand what we have available, how you can personalize the home to your liking, and create your own Dream Home.