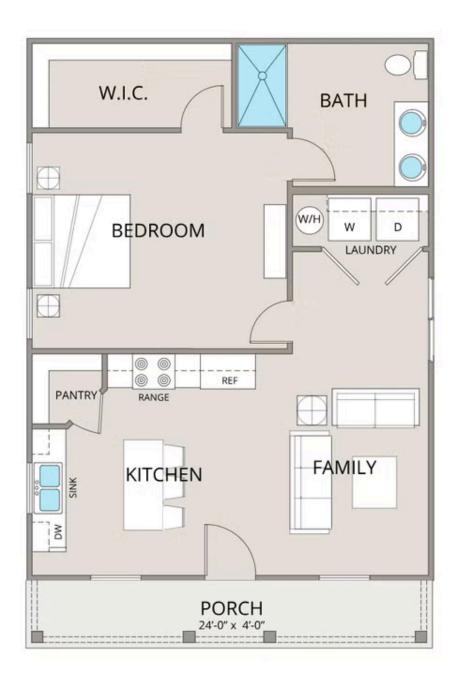

Step inside to an inviting, open-concept kitchen and family room filled with natural light. The kitchen is designed with modern features, including upgraded cabinetry, granite countertops, stainless steel appliances, and a sleek pull-out faucet. Whether you're cooking a meal or entertaining friends, this space is both functional and stylish.

The primary bedroom, tucked away at the back of the home, provides privacy and includes a spacious walk-in closet for all your storage needs. The bathroom has been upgraded for comfort, featuring a large fiberglass shower, raised-height vanity, and elegant finishes that bring a spa-like feel to your daily routine.

A dedicated laundry room adds convenience to everyday life, and with custom interior details like upgraded baseboards, stylish door options, and coordinated hardware, the Fletcher floorplan feels polished from top to bottom. Designed for both comfort and practicality, this home is the perfect place to relax, gather, and make your own.