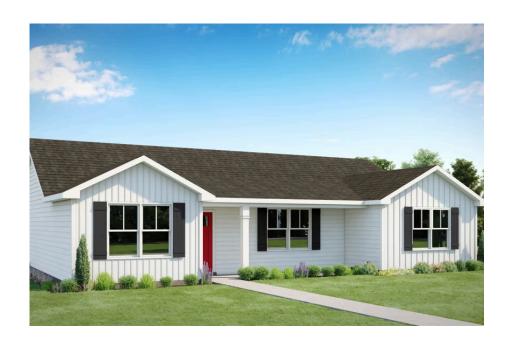

## Fentress Wayne

Priced From \$193,990

**1 Exterior Styles Available** 

ு 1,561+ Sq. Ft.

3 Bedrooms

🚊 2 Bathrooms

The **Fentress** is a beautifully designed home that blends space, style, and functionality, making it perfect for those who love to entertain or simply enjoy an open, inviting layout. With **three bedrooms** and **two bathrooms**, this home offers the perfect balance of coziness and openness, giving you plenty of space to relax and unwind.

The **open-concept design** seamlessly connects the family room and kitchen, creating a warm and welcoming space where conversations flow as easily as daily life. The kitchen features **upgraded cabinetry**, **granite countertops**, **stainless steel appliances**, **and a sleek pull-out faucet**, offering both beauty and practicality. Whether you're cooking a meal or hosting friends, this space is designed to bring people together.

The **primary suite** is a private retreat with a **spacious walk-in closet** and an **upgraded en-suite bathroom** featuring a fiberglass shower, raised-height vanity, and stylish finishes. Two additional bedrooms provide flexibility for guests, a home office, or extra storage.

With options to **customize the layout to fit your needs**, the Fentress floorplan is designed to adapt to your lifestyle. From upgraded baseboards and stylish interior door options to coordinated hardware and modern finishes, every detail has been thoughtfully selected to enhance both style and comfort.

The **Fentress** is more than just a house—it's a home designed for making memories, hosting loved ones, and creating the perfect space to call your own.