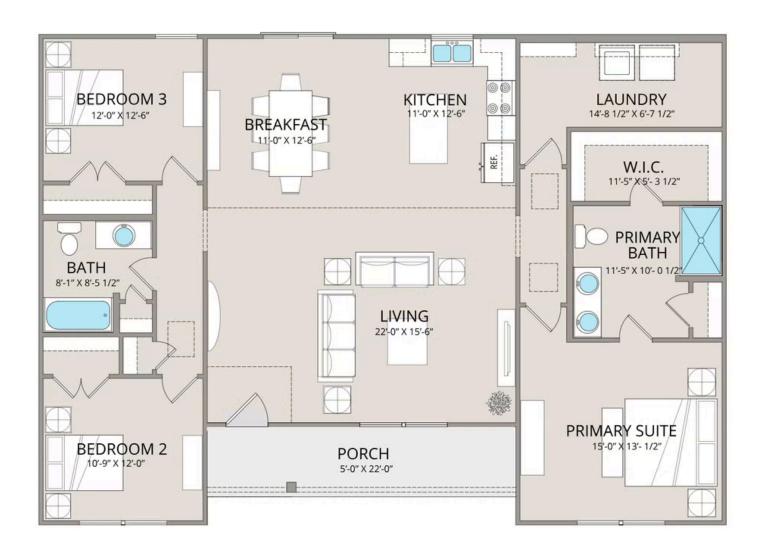

## Fentress Wayne

Priced From \$193,990

**1 Exterior Styles Available** 

ு 1,561+ Sq. Ft.

3 Bedrooms

🚊 2 Bathrooms

The **Fentress** is a beautifully designed home that blends space, style, and functionality, making it perfect for those who love to entertain or simply enjoy an open, inviting layout. With **three bedrooms** and **two bathrooms**, this home offers the perfect balance of coziness and openness, giving you plenty of space to relax and unwind.

The **open-concept design** seamlessly connects the family room and kitchen, creating a warm and welcoming space where conversations flow as easily as daily life. The kitchen features **upgraded cabinetry**, **granite countertops**, **stainless steel appliances**, **and a sleek pull-out faucet**, offering both beauty and practicality. Whether you're cooking a meal or hosting friends, this space is designed to bring people together.

The **primary suite** is a private retreat with a **spacious walk-in closet** and an **upgraded en-suite bathroom** featuring a fiberglass shower, raised-height vanity, and stylish finishes. Two additional bedrooms provide flexibility for guests, a home office, or extra storage.

With options to **customize the layout to fit your needs**, the Fentress floorplan is designed to adapt to your lifestyle. From upgraded baseboards and stylish interior door options to coordinated hardware and modern finishes, every detail has been thoughtfully selected to enhance both style and comfort.