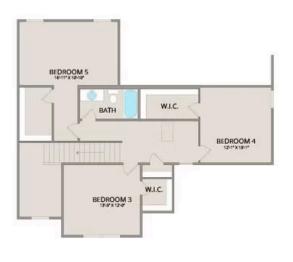

Upstairs, you'll find three spacious bedrooms, each with its own walk-in closet, along with a versatile bonus room available as a choice. Customize it as an office, craft room, or media haven. The new choice to add a full bath to the bonus room enhances its usability even further.

## Chapel Hill

MAIN UPPER

This brochure likely depicts actual pictures of homes that were personalized for their owners by Red Door Homes, so what is pictured may not be the Included Feature version of this Home Plan or even be an actual depiction of size, etc. due to available structural changes. Furthermore, Red Door Homes reserves the right to make changes or updates to home plans at any time, so the best information can be learned by speaking with one of our Dream Home Consultants to better understand what we have available, how you can personalize the home to your liking, and create your own Dream Home.