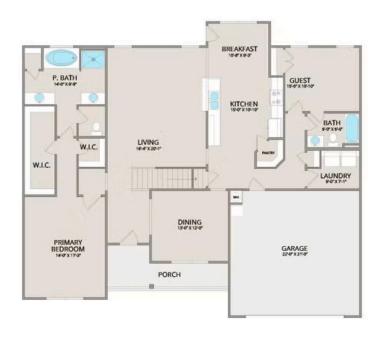

Step inside and enjoy the luxurious primary suite on the first floor, complete with two walk-in closets and a spa-like bathroom. The extended first-floor suite option now includes an additional bath, providing even more flexibility. The kitchen offers plenty of space for entertaining, while the covered rear porch is perfect for relaxing with your favorite beverage.

Upstairs, you'll find three spacious bedrooms, each with its own walk-in closet, along with a versatile bonus room available as a choice. Customize it as an office, craft room, or media haven. The new choice to add a full bath to the bonus room enhances its usability even further.

## Chapel Hill

MAIN UPPER

This brochure likely depicts actual pictures of homes that were personalized for their owners by Red Door Homes, so what is pictured may not be the Included Feature version of this Home Plan or even be an actual depiction of size, etc. due to available structural changes. Furthermore, Red Door Homes reserves the right to make changes or updates to home plans at any time, so the best information can be learned by speaking with one of our Dream Home Consultants to better understand what we have available, how you can personalize the home to your liking, and create your own Dream Home.