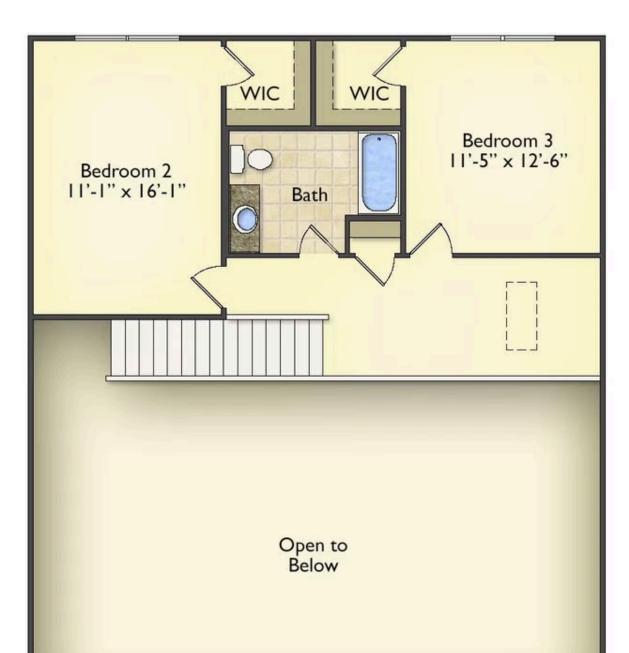

The layout extends to the second-floor bonus room which could be used to fit any of your needs, whether you're envisioning a home office, a playroom or a second living area. There is plenty of space for everyone to spread out and relax with three spacious bedrooms and 2.5 baths. At the end of your day, you can retire to your luxe primary suite with your large private bath that includes a shower/tub combo. As you might expect, the list of extra features is long and impressive. Add a covered front porch to enjoy time outdoors with a refreshing glass of lemonade! The options are endless with The Beaufort.