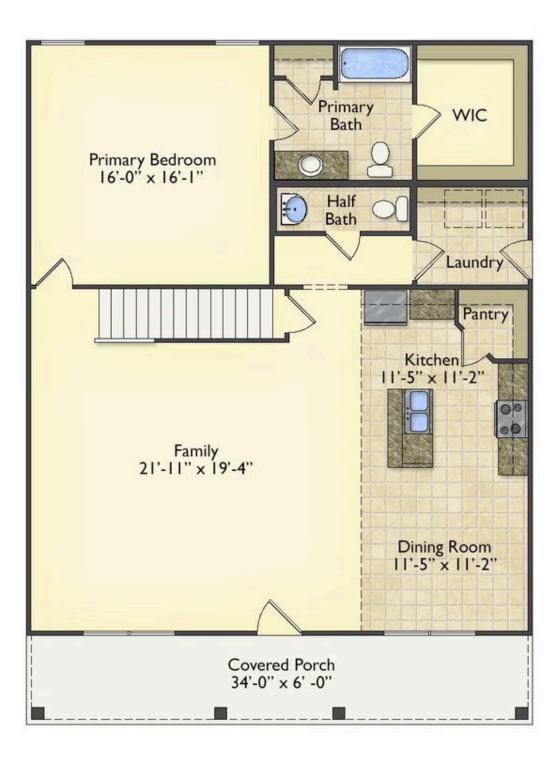

## Priced From **\$249,990**

**3 Exterior Styles Available** 

- 1,988+ Sq. Ft.
- 📇 3 Bedrooms
- 💮 2.5 Bathrooms

The Beaufort is a spectacular plan for those who are looking for elegance and comfort. From the high ceilings and open layout design to the abundance of natural light, no detail has been overlooked in the creation of this stunning home. Everyday life is sure to revolve around the open kitchen, dining, and great room. Here you can gather with loved ones and host guests as you cook up a nice comfort food meal in the large gourmet kitchen with an island is a perfect for gathering family and friends.

The layout extends to the second-floor bonus room which could be used to fit any of your needs, whether you're envisioning a home office, a playroom or a second living area. There is plenty of space for everyone to spread out and relax with three spacious bedrooms and 2.5 baths. At the end of your day, you can retire to your luxe primary suite with your large private bath that includes a shower/tub combo. As you might expect, the list of extra features is long and impressive. Add a covered front porch to enjoy time outdoors with a refreshing glass of lemonade! The options are endless with The Beaufort.