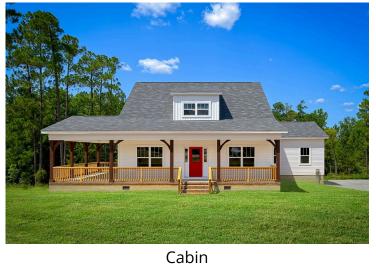

## Beaufort Wayne

## Priced From **\$249,990**

**3 Exterior Styles Available** 

- 1,988+ Sq. Ft.
- 📇 3 Bedrooms
- 💮 2.5 Bathrooms

The Beaufort is a spectacular plan for those who are looking for elegance and comfort. From the high ceilings and open layout design to the abundance of natural light, no detail has been overlooked in the creation of this stunning home. Everyday life is sure to revolve around the open kitchen, dining, and great room. Here you can gather with loved ones and host guests as you cook up a nice comfort food meal in the large gourmet kitchen with an island is a perfect for gathering family and friends.

The layout extends to the second-floor bonus room which could be used to fit any of your needs, whether you're envisioning a home office, a playroom or a second living area. There is plenty of space for everyone to spread out and relax with three spacious bedrooms and 2.5 baths. At the end of your day, you can retire to your luxe primary suite with your large private bath that includes a shower/tub combo. As you might expect, the list of extra features is long and impressive. Add a covered front porch to enjoy time outdoors with a refreshing glass of lemonade! The options are endless with The Beaufort.