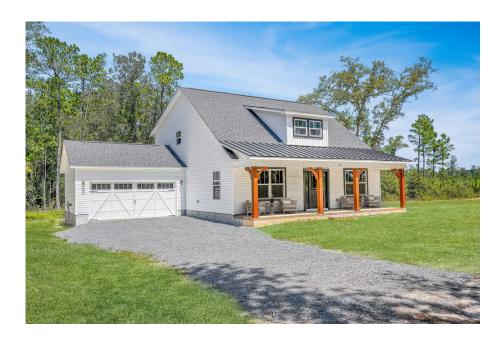

## Beaufort Wayne

## Priced From **\$249,990**

**3 Exterior Styles Available** 

- 1,988+ Sq. Ft.
- 📇 3 Bedrooms
- 💮 2.5 Bathrooms

The Beaufort is a spectacular plan for those who are looking for elegance and comfort. From the high ceilings and open layout design to the abundance of natural light, no detail has been overlooked in the creation of this stunning home. Everyday life is sure to revolve around the open kitchen, dining, and great room. Here you can gather with loved ones and host guests as you cook up a nice comfort food meal in the large gourmet kitchen with an island is a perfect for gathering family and friends.

The layout extends to the second-floor bonus room which could be used to fit any of your needs, whether you're envisioning a home office, a playroom or a second living area. There is plenty of space for everyone to spread out and relax with three spacious bedrooms and 2.5 baths. At the end of your day, you can retire to your luxe primary suite with your large private bath that includes a shower/tub combo. As you might expect, the list of extra features is long and impressive. Add a covered front porch to enjoy time outdoors with a refreshing glass of lemonade! The options are endless with The Beaufort.