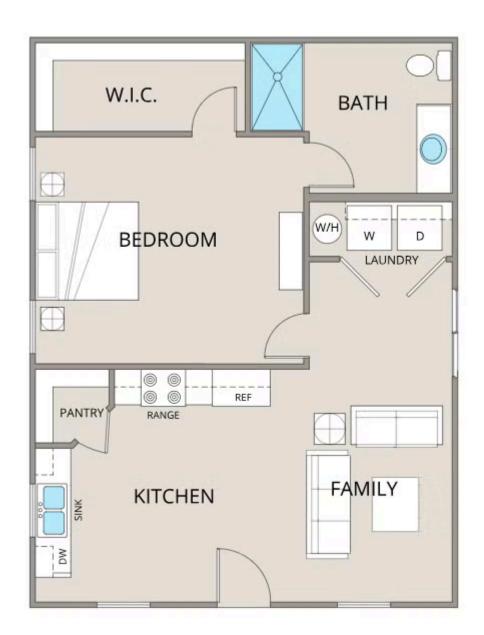

Avery
Wayne

\$105,990

**5 Exterior Styles Available** 

\_ 768+ Sq. Ft.

📇 1 - 2 Bedrooms

🗎 1 Bathrooms

A warm welcome to the "Avery" floorplan: a cozy yet functional living space perfect for individuals or small families. With 768 square feet, it offers flexibility with either one or two bedrooms and one bathroom, making it suitable for various lifestyles.

Upon entering, you'll find yourself in an open-concept kitchen and family room, where natural light pours in, creating an inviting atmosphere. The kitchen is equipped with modern amenities and ample counter space, ideal for both cooking and entertaining.

Tucked away at the back of the house is the bedroom, strategically placed to maximize space and privacy. The primary bedroom boasts a spacious walk-in closet, providing plenty of storage for your belongings.

Convenience is key in the Avery floorplan, as it includes a dedicated laundry room, making chores a breeze. Whether you're starting your day or winding down in the evening, this thoughtfully designed layout offers comfort and functionality for everyday living.