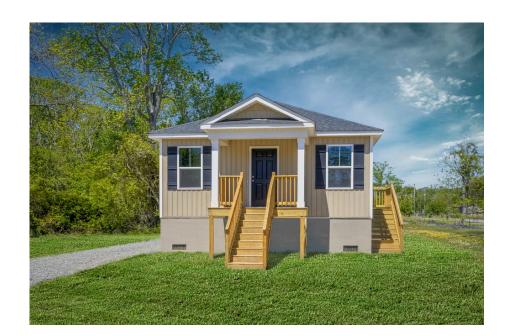

Avery
Wayne

\$105,990

**5 Exterior Styles Available** 

\_ 768+ Sq. Ft.

📇 1 - 2 Bedrooms

🗎 1 Bathrooms

A warm welcome to the "Avery" floorplan: a cozy yet functional living space perfect for individuals or small families. With 768 square feet, it offers flexibility with either one or two bedrooms and one bathroom, making it suitable for various lifestyles.

## Avery Wayne

Classic

Farmhouse

Craftsman

Modern

This brochure likely depicts actual pictures of homes that were personalized for their owners by Red Door Homes, so what is pictured may not be the Included Feature version of this Home Plan or even be an actual depiction of size, etc. due to available structural changes. Furthermore, Red Door Homes reserves the right to make changes or updates to home plans at any time, so the best information can be learned by speaking with one of our Dream Home Consultants to better understand what we have available, how you can personalize the home to your liking, and create your own Dream Home.