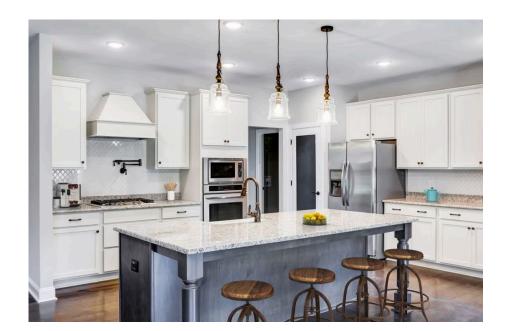

## Westmoreland

Priced From \$325,990

**4 Exterior Styles Available** 

\_ 2,757+ Sq. Ft.

**4 Bedrooms** 

😑 2 Car Garage

Welcome home to the Westmoreland where contemporary Southern comfort and flexibility are perfectly combined to make your dream home. This plan is designed to fit your lifestyle, and provides space to work from home, room to accommodate in-laws and entertain guests. This stunning and spacious home features a single-story plan with 4 bedrooms and 3.5 baths including the primary suite and stunning primary bath complete with a walk-in closet.

The split-bedroom design wastes no space and creates your own oasis by giving your family absolute privacy. Turn the optional flex room into a guest room, office, dining room, or a playroom for the kids! The large kitchen complete with an island opens up into the spacious great room and breakfast room providing you with plenty of space for relaxing or spending time with family and loved ones. The covered porch is the perfect place to unwind together with a glass of sweet tea. The Westmoreland is completely customizable to fit your needs and fulfill all your dreams.