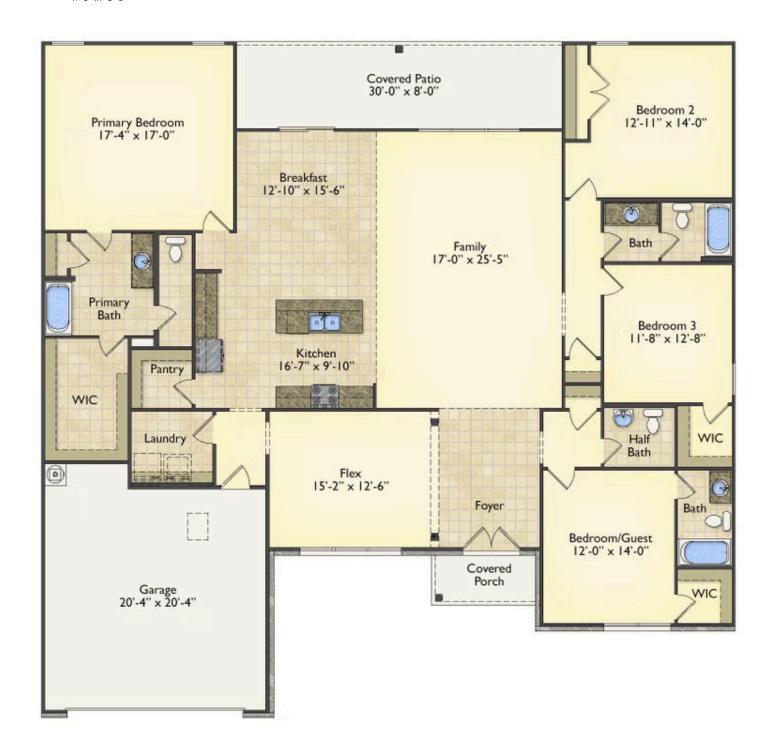

## Westmoreland

Priced From \$325,990

**4 Exterior Styles Available** 

\_ 2,757+ Sq. Ft.

**4 Bedrooms** 

😑 2 Car Garage

Welcome home to the Westmoreland where contemporary Southern comfort and flexibility are perfectly combined to make your dream home. This plan is designed to fit your lifestyle, and provides space to work from home, room to accommodate in-laws and entertain guests. This stunning and spacious home features a single-story plan with 4 bedrooms and 3.5 baths including the primary suite and stunning primary bath complete with a walk-in closet.

The split-bedroom design wastes no space and creates your own oasis by giving your family absolute privacy. Turn the optional flex room into a guest room, office, dining room, or a playroom for the kids! The large kitchen complete with an island opens up into the spacious great room and breakfast room providing you with plenty of space for relaxing or spending time with family and loved ones. The covered porch is the perfect place to unwind together with a glass of sweet tea. The Westmoreland is completely customizable to fit your needs and fulfill all your dreams.