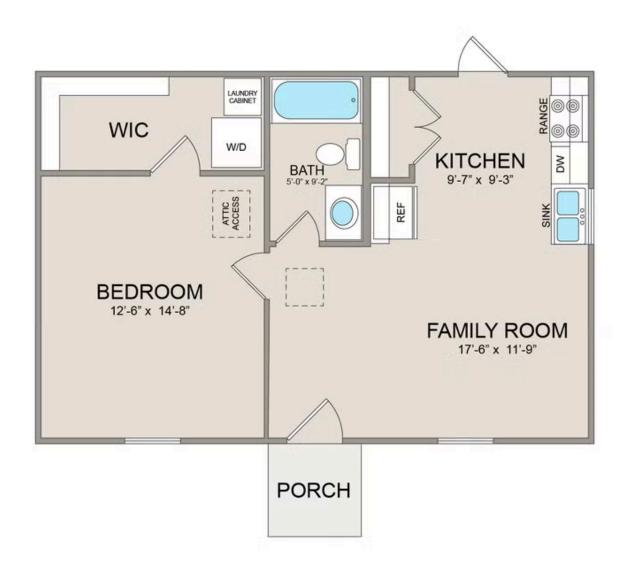

## Tucker

Priced From **\$95,990** 

**4 Exterior Styles Available** 

\_ 600+ Sq. Ft.

1 Bedrooms

Say hello to the "Tucker"- a cozy one-bedroom, one-bathroom home spanning 600 square feet. Despite its small size, it offers all the comforts you need, with an open living space, full kitchen, and a private primary bedroom.

This compact home brings numerous advantages, including lower maintenance costs and an efficient use of space. It's the perfect option for keeping a family member close while still providing them with their own space and independence or perhaps for your forever home downsizing is a top priority. is the perfect blend of convenience and comfort.