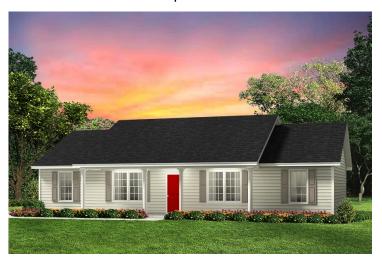

## Southport

\$183,990

**4 Exterior Styles Available** 

₁ 1,428+ Sq. Ft.

**3 Bedrooms** 

🚊 2 Bathrooms

If you're looking for Southern charm and comfortable living, the Southport is the perfect fit! This beautiful plan was designed with you in mind whether you're relaxing at the end of the day or gathering with family and loved ones for an evening of fun and games. There are 3 bedrooms and 2 bathrooms throughout this cozy floor plan. The heart of the home is sure to be the large eat in kitchen with optional island that opens up to the beautiful great room. This is the perfect space for entertaining, or relaxing and watching the game. The covered front porch is the perfect spot to catch up with conversation on a sunny summer day with a cool pitcher of sweet tea. At the end of the day, retire to the primary suite where you can enjoy a luxurious primary bath and walk-in closet. This floor plan is the perfect fit for your Southern farmhouse dreams and can be customized to fulfill all your needs!

## Southport

Cape Cod

Cabin

Classic Farmhouse