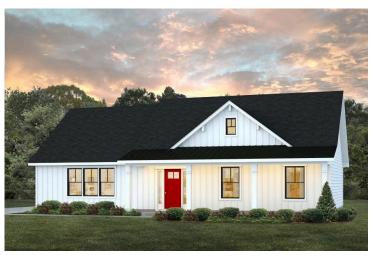

## Southport

\$183,990

**4 Exterior Styles Available** 

₁ 1,428+ Sq. Ft.

**3 Bedrooms** 

🚊 2 Bathrooms

If you're looking for Southern charm and comfortable living, the Southport is the perfect fit! This beautiful plan was designed with you in mind whether you're relaxing at the end of the day or gathering with family and loved ones for an evening of fun and games. There are 3 bedrooms and 2 bathrooms throughout this cozy floor plan. The heart of the home is sure to be the large eat in kitchen with optional island that opens up to the beautiful great room. This is the perfect space for entertaining, or relaxing and watching the game. The covered front porch is the perfect spot to catch up with conversation on a sunny summer day with a cool pitcher of sweet tea. At the end of the day, retire to the primary suite where you can enjoy a luxurious primary bath and walk-in closet. This floor plan is the perfect fit for your Southern farmhouse dreams and can be customized to fulfill all your needs!