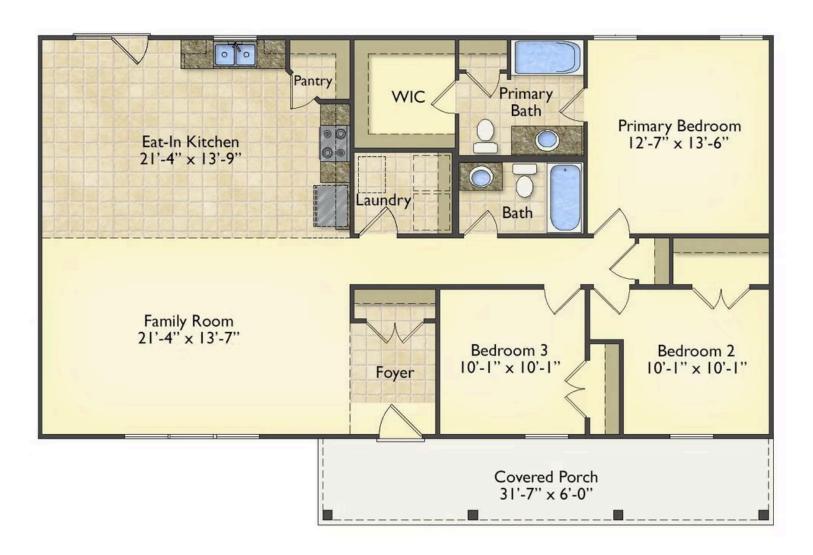

## Southport

\$183,990

**4 Exterior Styles Available** 

₁ 1,428+ Sq. Ft.

**3 Bedrooms** 

🚊 2 Bathrooms

If you're looking for Southern charm and comfortable living, the Southport is the perfect fit! This beautiful plan was designed with you in mind whether you're relaxing at the end of the day or gathering with family and loved ones for an evening of fun and games. There are 3 bedrooms and 2 bathrooms throughout this cozy floor plan. The heart of the home is sure to be the large eat in kitchen with optional island that opens up to the beautiful great room. This is the perfect space for entertaining, or relaxing and watching the game. The covered front porch is the perfect spot to catch up with conversation on a sunny summer day with a cool pitcher of sweet tea. At the end of the day, retire to the primary suite where you can enjoy a luxurious primary bath and walk-in closet. This floor plan is the perfect fit for your Southern farmhouse dreams and can be customized to fulfill all your needs!