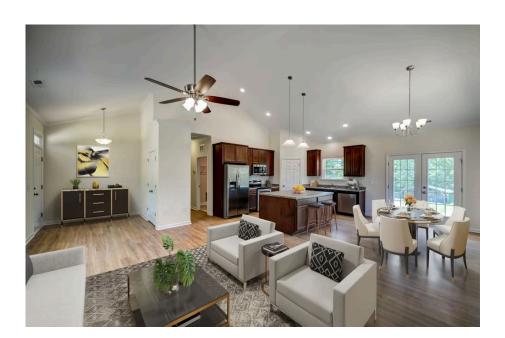

## Southport

\$183,990

**4 Exterior Styles Available** 

₁ 1,428+ Sq. Ft.

**3 Bedrooms** 

🚊 2 Bathrooms

If you're looking for Southern charm and comfortable living, the Southport is the perfect fit! This beautiful plan was designed with you in mind whether you're relaxing at the end of the day or gathering with family and loved ones for an evening of fun and games. There are 3 bedrooms and 2 bathrooms throughout this cozy floor plan. The heart of the home is sure to be the large eat in kitchen with optional island that opens up to the beautiful great room. This is the perfect space for entertaining, or relaxing and watching the game. The covered front porch is the perfect spot to catch up with conversation on a sunny summer day with a cool pitcher of sweet tea. At the end of the day, retire to the primary suite where you can enjoy a luxurious primary bath and walk-in closet. This floor plan is the perfect fit for your Southern farmhouse dreams and can be customized to fulfill all your needs!