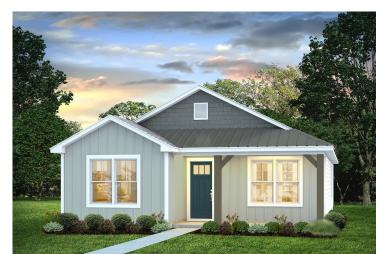

## Pine



\$165,990

**3 Exterior Styles Available** 

பு 1,260+ Sq. Ft.

3 Bedrooms

🗎 2 Bathrooms

This charming floor plan creates the perfect space for relaxing and watching the game, or hosting an evening with family and loved ones. Just imagine coming home and enjoying a warm summer evening from the comfort of your front porch. The Pine offers 3 bedrooms and 2 bathrooms including a primary suite with a beautiful bathroom and walk-in closet. The spacious great room opens up to the dining room and kitchen with an optional kitchen island that creates the perfect place to spend an evening with the kids or hosting game night with your friends. This floor plan is customizable to meet your needs and fulfill all your dreams.



## Pine Lee





Classic Craftsman



Farmhouse



## Pine Lee