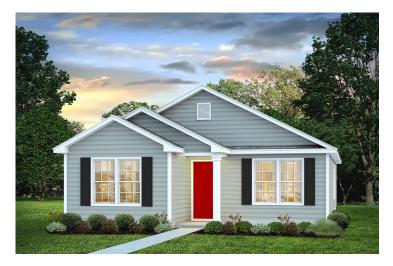

## Pine



\$165,990

**3 Exterior Styles Available** 

பு 1,260+ Sq. Ft.

3 Bedrooms

🗎 2 Bathrooms

This charming floor plan creates the perfect space for relaxing and watching the game, or hosting an evening with family and loved ones. Just imagine coming home and enjoying a warm summer evening from the comfort of your front porch. The Pine offers 3 bedrooms and 2 bathrooms including a primary suite with a beautiful bathroom and walk-in closet. The spacious great room opens up to the dining room and kitchen with an optional kitchen island that creates the perfect place to spend an evening with the kids or hosting game night with your friends. This floor plan is customizable to meet your needs and fulfill all your dreams.



## Pine Lee





Classic Craftsman



Farmhouse



## Pine Lee