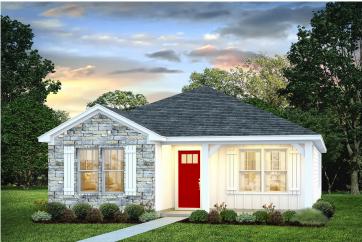

## Pine



\$165,990

**3 Exterior Styles Available** 

பு 1,260+ Sq. Ft.

3 Bedrooms

🗎 2 Bathrooms

This charming floor plan creates the perfect space for relaxing and watching the game, or hosting an evening with family and loved ones. Just imagine coming home and enjoying a warm summer evening from the comfort of your front porch. The Pine offers 3 bedrooms and 2 bathrooms including a primary suite with a beautiful bathroom and walk-in closet. The spacious great room opens up to the dining room and kitchen with an optional kitchen island that creates the perfect place to spend an evening with the kids or hosting game night with your friends. This floor plan is customizable to meet your needs and fulfill all your dreams.



## Pine Lee





Classic Craftsman



Farmhouse



## Pine Lee