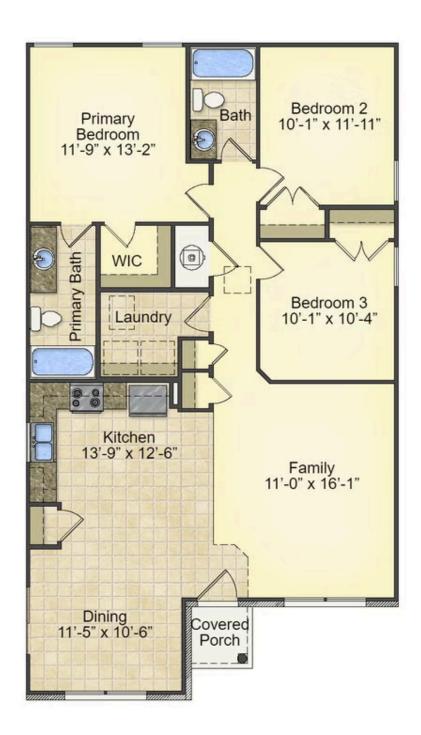

## Pine

\$165,990

**3 Exterior Styles Available** 

பு 1,260+ Sq. Ft.

3 Bedrooms

🗎 2 Bathrooms

This charming floor plan creates the perfect space for relaxing and watching the game, or hosting an evening with family and loved ones. Just imagine coming home and enjoying a warm summer evening from the comfort of your front porch. The Pine offers 3 bedrooms and 2 bathrooms including a primary suite with a beautiful bathroom and walk-in closet. The spacious great room opens up to the dining room and kitchen with an optional kitchen island that creates the perfect place to spend an evening with the kids or hosting game night with your friends. This floor plan is customizable to meet your needs and fulfill all your dreams.