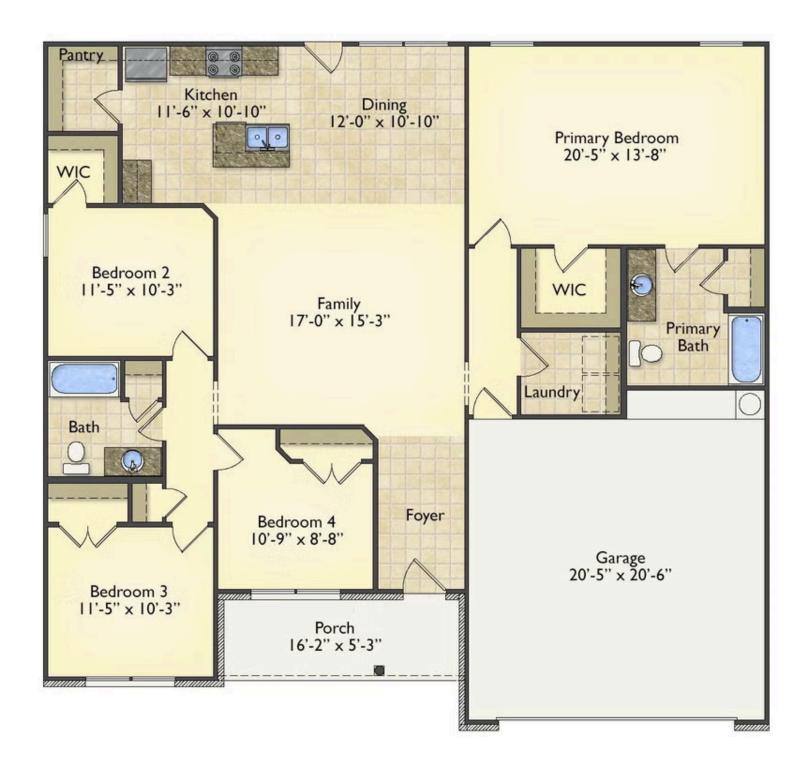

## Litchfield

\$220,990

**3 Exterior Styles Available** 

\_ 1,704+ Sq. Ft.

4 Bedrooms

2 Bathrooms

2 Car Garage

The Litchfield is the perfect combination of Southern comfort, elegance, and contemporary living. This gorgeous space was designed for laid-back and relaxing, and provides the perfect space for entertaining family and loved ones. This 4 bedroom, 2 bathroom home was designed with your family in mind. The split bedroom floor plan ensures absolute privacy and includes a spacious primary room with a luxurious primary bath and walk-in closet. The kitchen opens up to the dining room and spacious great room to provide the perfect space for relaxing or gathering with family and loved ones. Choose to add a covered porch to unwind together at the end of the day or watch the sunrise with a cup of joe. The options are endless with this floor plan. Turn the fourth bedroom into a flex room and create your own home office, study, playroom, or whatever you may need at any stage of life. The Litchfield is the perfect plan to customize and create your very own dream home.