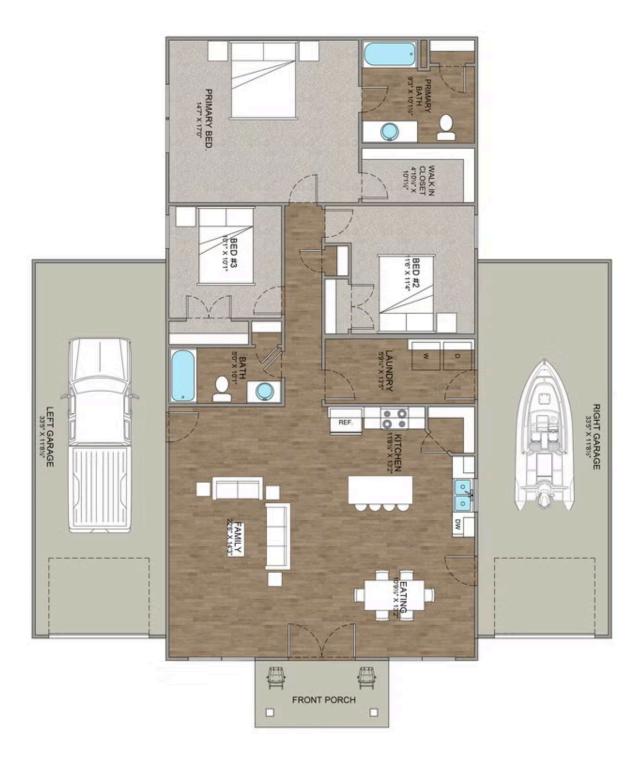

## Priced From **\$206,990**

**3 Exterior Styles Available** 

- \_□ 1,568+ Sq. Ft.
- 📇 3 Bedrooms
- 🚊 2 Bathrooms

The Hidden Valley is a charming barndominium design that combines cozy living with modern convenience. With 1,568 square feet of heated space, this design features an open-concept layout that seamlessly connects the family room, kitchen, and dining area. It's a perfect setup for both everyday living and hosting gatherings with loved ones. The home portion of this barndominium is part of our Design By U series, meaning that the home's floorplan can be easily modified with additional bedrooms and bathrooms, depending on you and your family's needs.

This thoughtfully crafted plan also offers flexible options for attached garages, so you can customize the home to fit your needs. These are designed as 12' x 34' so more of a traditional garage, but with plenty of space. This particular plan has 9' doors on each side. The flexibility of this plan is also evident in many ways, not only can the home itself be essentially "whatever you want", the side garages can be removed for just a simple Farmhouse, or you could choose one on the left side of the home and convert the right side to an inviting porch, or even consider an In-Law Suite? The functionality and choices are endless. The inviting front porch adds a warm, welcoming touch, making it easy to imagine relaxing evenings and quality time spent outdoors. The Hidden Valley is more than a house—it's a place to call home.