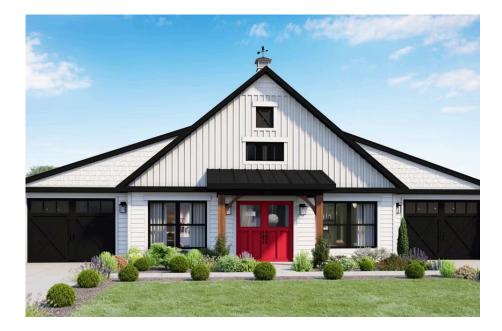

## Hidden Valley Barndominium

Lee

## Priced From **\$206,990**

**3 Exterior Styles Available** 

- \_□ 1,568+ Sq. Ft.
- 📇 3 Bedrooms
- 🚊 2 Bathrooms

The Hidden Valley is a charming barndominium design that combines cozy living with modern convenience. With 1,568 square feet of heated space, this design features an open-concept layout that seamlessly connects the family room, kitchen, and dining area. It's a perfect setup for both everyday living and hosting gatherings with loved ones. The home portion of this barndominium is part of our Design By U series, meaning that the home's floorplan can be easily modified with additional bedrooms and bathrooms, depending on you and your family's needs.

This thoughtfully crafted plan also offers flexible options for attached garages, so you can customize the home to fit your needs. These are designed as 12' x 34' so more of a traditional garage, but with plenty of space. This particular plan has 9' doors on each side. The flexibility of this plan is also evident in many ways, not only can the home itself be essentially "whatever you want", the side garages can be removed for just a simple Farmhouse, or you could choose one on the left side of the home and convert the right side to an inviting porch, or even consider an In-Law Suite? The functionality and choices are endless. The inviting front porch adds a warm, welcoming touch, making it easy to imagine relaxing evenings and quality time spent outdoors. The Hidden Valley is more than a house—it's a place to call home.