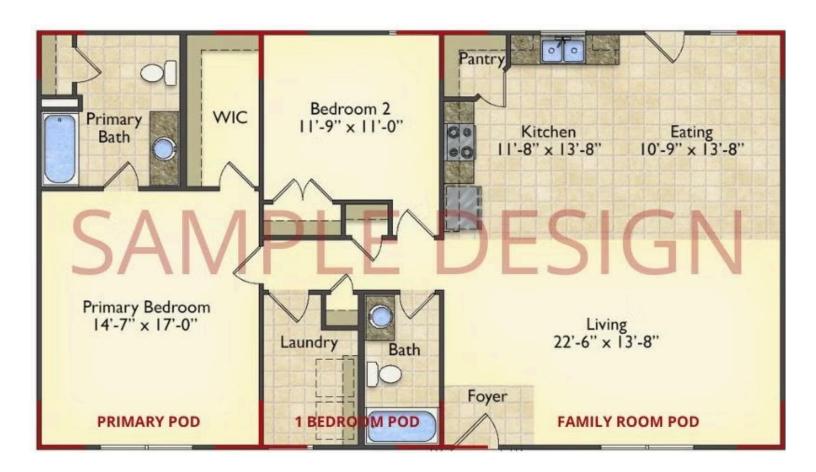

# Call for Price

11 Exterior Styles Available

\_ 983+ Sq. Ft.

📇 1 - 6 Bedrooms

🔒 1 - 3 Bathrooms

DesignByU! Our newest DesignByU Plan System is a unique and cost effective solution with the PRIMARY focus being the ability to Personally Design YOUR Dream Home using our plan pieces or pre-designed home sections. With this DesignByU concept, there are a wide range of plan pieces for you to assemble to create a unique floor plan that best fits YOUR family and YOUR budget. There are hundreds of variations allowing you to piece together your Dream Home!

This method of design is a NEW and Innovative way to personalize your home. No more starting from scratch on a plan or trying to re-configure a singular floorplan to work for your family and budget. Using predesigned and inter-connecting home parts, our DesignByU System gives you the ability to assemble/design the home that you want and the home that is RIGHT for you!