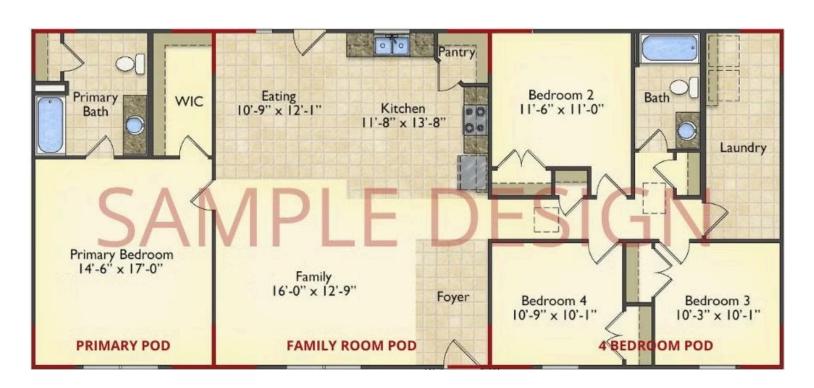

# Call for Price

11 Exterior Styles Available

\_ 983+ Sq. Ft.

📇 1 - 6 Bedrooms

🔒 1 - 3 Bathrooms

DesignByU! Our newest DesignByU Plan System is a unique and cost effective solution with the PRIMARY focus being the ability to Personally Design YOUR Dream Home using our plan pieces or pre-designed home sections. With this DesignByU concept, there are a wide range of plan pieces for you to assemble to create a unique floor plan that best fits YOUR family and YOUR budget. There are hundreds of variations allowing you to piece together your Dream Home!

This method of design is a NEW and Innovative way to personalize your home. No more starting from scratch on a plan or trying to re-configure a singular floorplan to work for your family and budget. Using predesigned and inter-connecting home parts, our DesignByU System gives you the ability to assemble/design the home that you want and the home that is RIGHT for you!