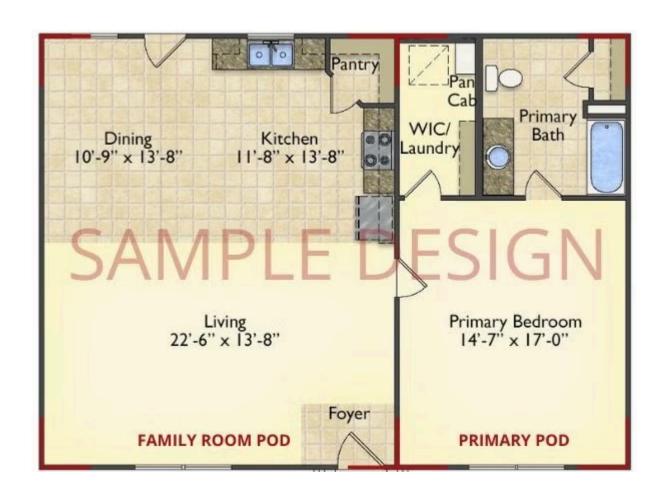

# Call for Price

11 Exterior Styles Available

\_ 983+ Sq. Ft.

📇 1 - 6 Bedrooms

🔒 1 - 3 Bathrooms

DesignByU! Our newest DesignByU Plan System is a unique and cost effective solution with the PRIMARY focus being the ability to Personally Design YOUR Dream Home using our plan pieces or pre-designed home sections. With this DesignByU concept, there are a wide range of plan pieces for you to assemble to create a unique floor plan that best fits YOUR family and YOUR budget. There are hundreds of variations allowing you to piece together your Dream Home!

This method of design is a NEW and Innovative way to personalize your home. No more starting from scratch on a plan or trying to re-configure a singular floorplan to work for your family and budget. Using predesigned and inter-connecting home parts, our DesignByU System gives you the ability to assemble/design the home that you want and the home that is RIGHT for you!