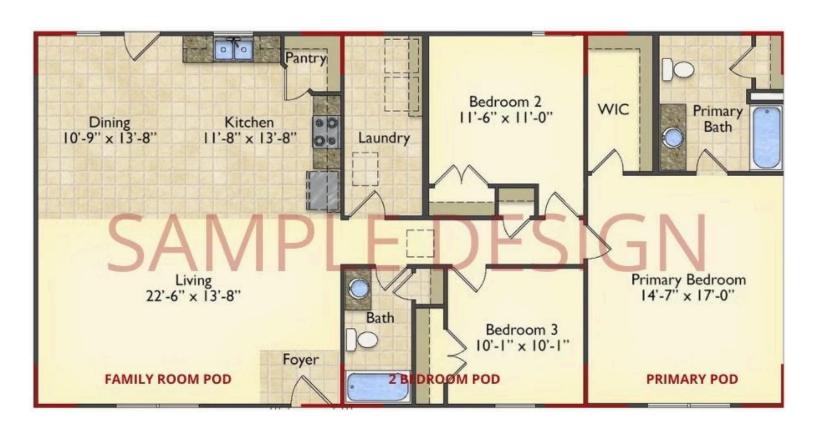

# Call for Price

11 Exterior Styles Available

\_ 983+ Sq. Ft.

📇 1 - 6 Bedrooms

🔒 1 - 3 Bathrooms

DesignByU! Our newest DesignByU Plan System is a unique and cost effective solution with the PRIMARY focus being the ability to Personally Design YOUR Dream Home using our plan pieces or pre-designed home sections. With this DesignByU concept, there are a wide range of plan pieces for you to assemble to create a unique floor plan that best fits YOUR family and YOUR budget. There are hundreds of variations allowing you to piece together your Dream Home!

This method of design is a NEW and Innovative way to personalize your home. No more starting from scratch on a plan or trying to re-configure a singular floorplan to work for your family and budget. Using predesigned and inter-connecting home parts, our DesignByU System gives you the ability to assemble/design the home that you want and the home that is RIGHT for you!