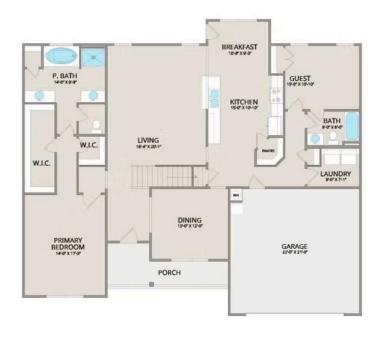

Step inside and enjoy the luxurious primary suite on the first floor, complete with two walk-in closets and a spa-like bathroom. The extended first-floor suite option now includes an additional bath, providing even more flexibility. The kitchen offers plenty of space for entertaining, while the covered rear porch is perfect for relaxing with your favorite beverage.

Upstairs, you'll find three spacious bedrooms, each with its own walk-in closet, along with a versatile bonus room available as a choice. Customize it as an office, craft room, or media haven. The new choice to add a full bath to the bonus room enhances its usability even further.

## Chapel Hill

MAIN UPPER

This brochure likely depicts actual pictures of homes that were personalized for their owners by Red Door Homes, so what is pictured may not be the Included Feature version of this Home Plan or even be an actual depiction of size, etc. due to available structural changes. Furthermore, Red Door Homes reserves the right to make changes or updates to home plans at any time, so the best information can be learned by speaking with one of our Dream Home Consultants to better understand what we have available, how you can personalize the home to your liking, and create your own Dream Home.