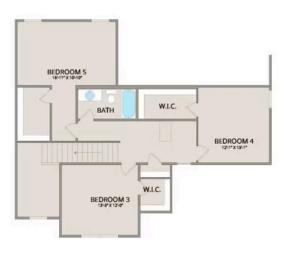

Upstairs, you'll find three spacious bedrooms, each with its own walk-in closet, along with a versatile bonus room available as a choice. Customize it as an office, craft room, or media haven. The new choice to add a full bath to the bonus room enhances its usability even further.

## Chapel Hill

MAIN UPPER

This brochure likely depicts actual pictures of homes that were personalized for their owners by Red Door Homes, so what is pictured may not be the Included Feature version of this Home Plan or even be an actual depiction of size, etc. due to available structural changes. Furthermore, Red Door Homes reserves the right to make changes or updates to home plans at any time, so the best information can be learned by speaking with one of our Dream Home Consultants to better understand what we have available, how you can personalize the home to your liking, and create your own Dream Home.