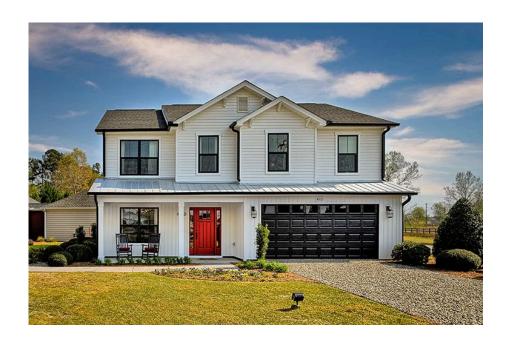

## Westover Cumberland

Priced From \$245,990

**5 Exterior Styles Available** 

\_ 2,158+ Sq. Ft.

4 Bedrooms

2.5 Bathrooms

2 Car Garage

The Westover will win you over! This spacious home offers 4 bedrooms and 2.5 baths. This plan has become a favorite of many potential homeowners, so much so that we made it one of our model homes! The first floor of this split-level plan keeps the conversation from room to room with its open design featuring the gourmet kitchen, breakfast room, and great room. The primary suite features a private bath and spacious walk-in closet, providing a cozy retreat area to come home to after a long day at work. The upstairs loft space is the perfect spot for a quiet homework space, a reading nook or even an additional great room. One of our favorite features is having the option to move the utility room to the second floor for added convenience! The Westover has everything you need to make your dream home a reality!

## Westover Cumberland

Classic

Farmhouse

Brick

Modern

This brochure likely depicts actual pictures of homes that were personalized for their owners by Red Door Homes, so what is pictured may not be the Included Feature version of this Home Plan or even be an actual depiction of size, etc. due to available structural changes. Furthermore, Red Door Homes reserves the right to make changes or updates to home plans at any time, so the best information can be learned by speaking with one of our Dream Home Consultants to better understand what we have available, how you can personalize the home to your liking, and create your own Dream Home.