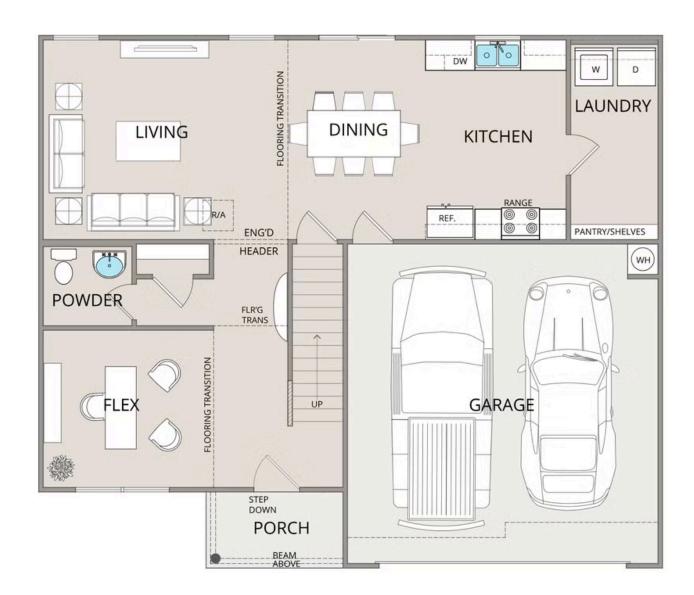

## Westover Cumberland

Priced From \$245,990

**5 Exterior Styles Available** 

\_ 2,158+ Sq. Ft.

4 Bedrooms

2.5 Bathrooms

2 Car Garage

The Westover will win you over! This spacious home offers 4 bedrooms and 2.5 baths. This plan has become a favorite of many potential homeowners, so much so that we made it one of our model homes! The first floor of this split-level plan keeps the conversation from room to room with its open design featuring the gourmet kitchen, breakfast room, and great room. The primary suite features a private bath and spacious walk-in closet, providing a cozy retreat area to come home to after a long day at work. The upstairs loft space is the perfect spot for a quiet homework space, a reading nook or even an additional great room. One of our favorite features is having the option to move the utility room to the second floor for added convenience! The Westover has everything you need to make your dream home a reality!

## Westover Cumberland

This brochure likely depicts actual pictures of homes that were personalized for their owners by Red Door Homes, so what is pictured may not be the Included Feature version of this Home Plan or even be an actual depiction of size, etc. due to available structural changes. Furthermore, Red Door Homes reserves the right to make changes or updates to home plans at any time, so the best information can be learned by speaking with one of our Dream Home Consultants to better understand what we have available, how you can personalize the home to your liking, and create your own Dream Home.