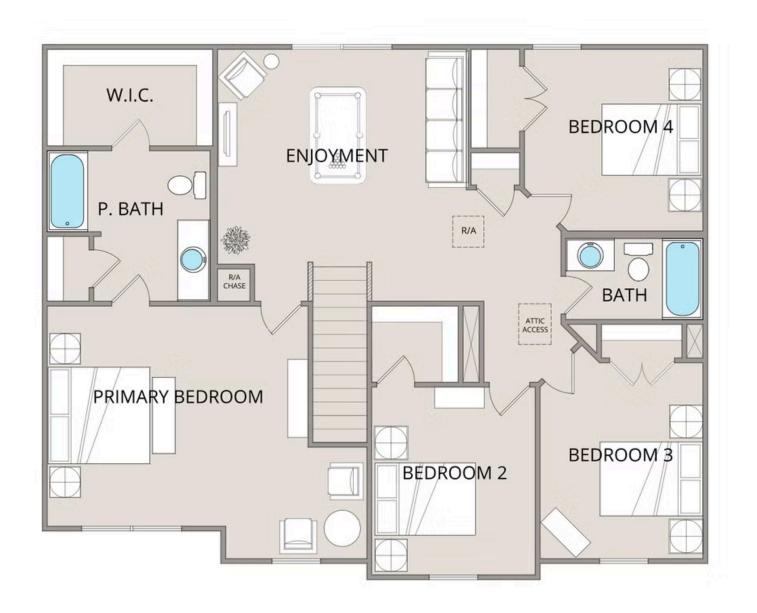

## Westover Cumberland

Priced From \$245,990

**5 Exterior Styles Available** 

\_ 2,158+ Sq. Ft.

4 Bedrooms

2.5 Bathrooms

2 Car Garage

The Westover will win you over! This spacious home offers 4 bedrooms and 2.5 baths. This plan has become a favorite of many potential homeowners, so much so that we made it one of our model homes! The first floor of this split-level plan keeps the conversation from room to room with its open design featuring the gourmet kitchen, breakfast room, and great room. The primary suite features a private bath and spacious walk-in closet, providing a cozy retreat area to come home to after a long day at work. The upstairs loft space is the perfect spot for a quiet homework space, a reading nook or even an additional great room. One of our favorite features is having the option to move the utility room to the second floor for added convenience! The Westover has everything you need to make your dream home a reality!

## Westover Cumberland

This brochure likely depicts actual pictures of homes that were personalized for their owners by Red Door Homes, so what is pictured may not be the Included Feature version of this Home Plan or even be an actual depiction of size, etc. due to available structural changes. Furthermore, Red Door Homes reserves the right to make changes or updates to home plans at any time, so the best information can be learned by speaking with one of our Dream Home Consultants to better understand what we have available, how you can personalize the home to your liking, and create your own Dream Home.