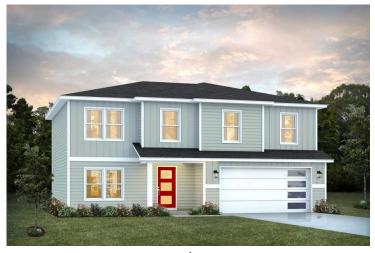

## Westover Cumberland

Priced From \$245,990

**5 Exterior Styles Available** 

\_ 2,158+ Sq. Ft.

4 Bedrooms

2.5 Bathrooms

2 Car Garage

The Westover will win you over! This spacious home offers 4 bedrooms and 2.5 baths. This plan has become a favorite of many potential homeowners, so much so that we made it one of our model homes! The first floor of this split-level plan keeps the conversation from room to room with its open design featuring the gourmet kitchen, breakfast room, and great room. The primary suite features a private bath and spacious walk-in closet, providing a cozy retreat area to come home to after a long day at work. The upstairs loft space is the perfect spot for a quiet homework space, a reading nook or even an additional great room. One of our favorite features is having the option to move the utility room to the second floor for added convenience! The Westover has everything you need to make your dream home a reality!

## Westover Cumberland

Classic

Farmhouse

Brick

Modern

This brochure likely depicts actual pictures of homes that were personalized for their owners by Red Door Homes, so what is pictured may not be the Included Feature version of this Home Plan or even be an actual depiction of size, etc. due to available structural changes. Furthermore, Red Door Homes reserves the right to make changes or updates to home plans at any time, so the best information can be learned by speaking with one of our Dream Home Consultants to better understand what we have available, how you can personalize the home to your liking, and create your own Dream Home.