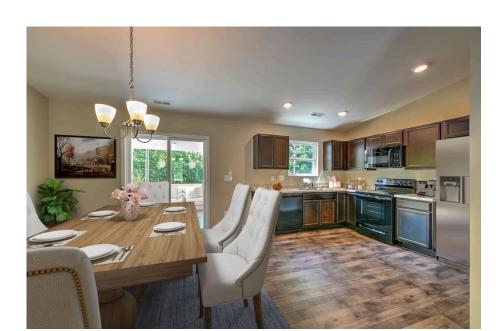

## Tynedale

\$162,990

**2 Exterior Styles Available** 

\_ 1,326+ Sq. Ft.

3 Bedrooms

This charming floor plan creates the perfect space for spending the night in and relaxing, or entertaining family and loved ones. The Tynedale offers 3 bedrooms and 2 bathrooms including a primary suite with a stunning bathroom and walk-in closet. The heart of the home is the great room with a vaulted ceiling that opens up to a beautiful kitchen and dining room. Add a covered porch to enjoy summer night grilling out with family and loved ones or create a storage space with the option to add a garage. This floor plan is customizable to meet your needs and fulfill all your dreams.