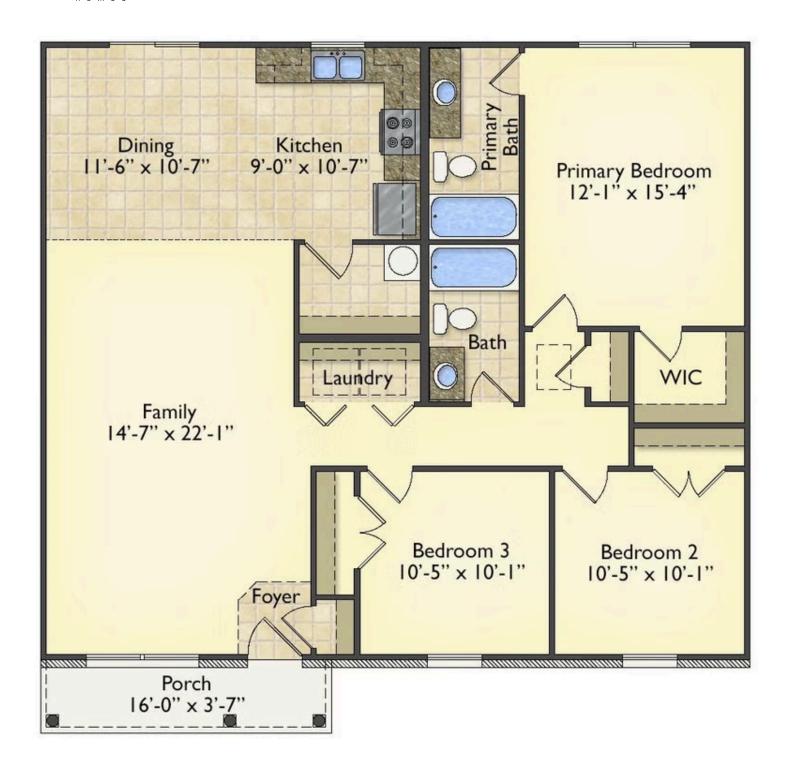

## Tynedale

\$162,990

**2 Exterior Styles Available** 

\_ 1,326+ Sq. Ft.

3 Bedrooms

This charming floor plan creates the perfect space for spending the night in and relaxing, or entertaining family and loved ones. The Tynedale offers 3 bedrooms and 2 bathrooms including a primary suite with a stunning bathroom and walk-in closet. The heart of the home is the great room with a vaulted ceiling that opens up to a beautiful kitchen and dining room. Add a covered porch to enjoy summer night grilling out with family and loved ones or create a storage space with the option to add a garage. This floor plan is customizable to meet your needs and fulfill all your dreams.