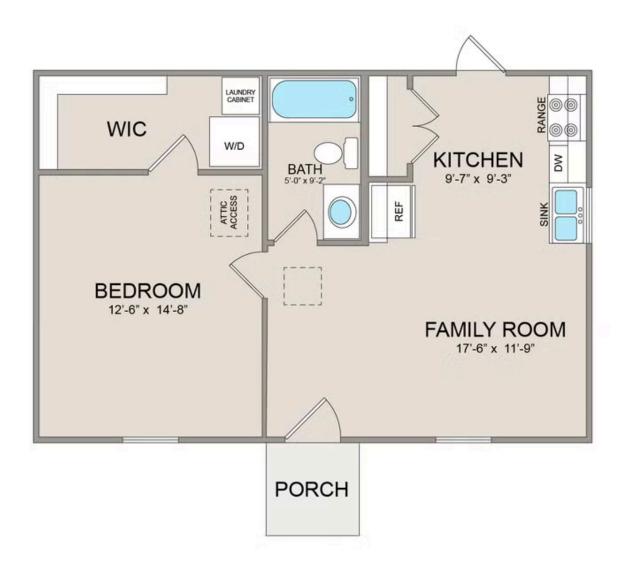

## Tucker Cumberland

Priced From **\$89,990** 

**4 Exterior Styles Available** 

\_ 600+ Sq. Ft.

1 Bedrooms

Say hello to the "Tucker"- a cozy one-bedroom, one-bathroom home spanning 600 square feet. Despite its small size, it offers all the comforts you need, with an open living space, full kitchen, and a private primary bedroom.

This compact home brings numerous advantages, including lower maintenance costs and an efficient use of space. It's the perfect option for keeping a family member close while still providing them with their own space and independence or perhaps for your forever home downsizing is a top priority. is the perfect blend of convenience and comfort.