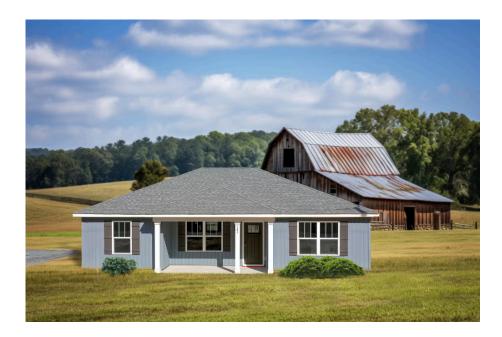

## Newport Cumberland

## Priced From **\$156,990**

**3 Exterior Styles Available** 

- [ 1,267+ Sq. Ft.
- Bedrooms
- 💮 2 Bathrooms

Imagine yourself relaxing in this wonderful split floor plan perfectly crafted for those who love to entertain. The open layout is bright and welcoming which invites you to easily flow from one space into the next. Large windows and vaulted ceiling in the great room allow plenty of natural light to illuminate the rooms with trendy flooring for a modern-day look and feel.