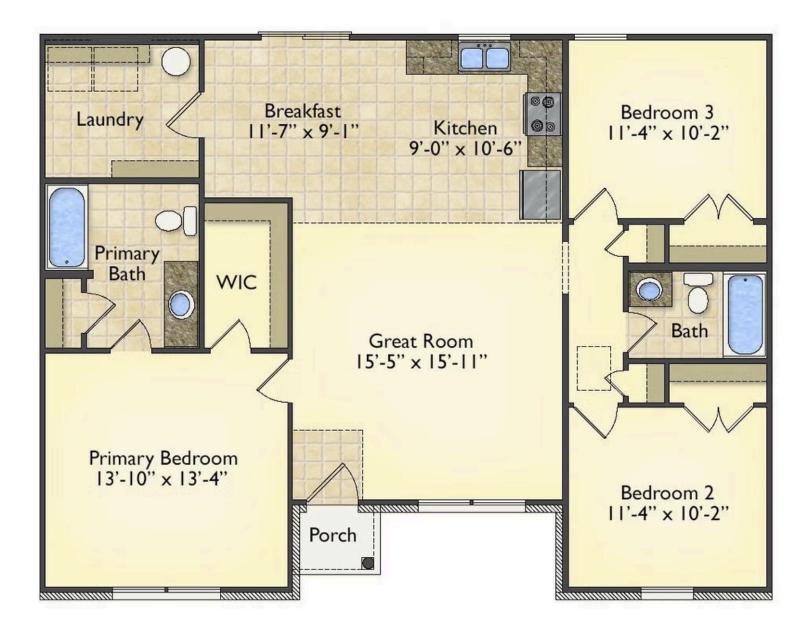

## Priced From **\$156,990**

**3 Exterior Styles Available** 

- [ 1,267+ Sq. Ft.
- Bedrooms
- 💮 2 Bathrooms

Imagine yourself relaxing in this wonderful split floor plan perfectly crafted for those who love to entertain. The open layout is bright and welcoming which invites you to easily flow from one space into the next. Large windows and vaulted ceiling in the great room allow plenty of natural light to illuminate the rooms with trendy flooring for a modern-day look and feel.

The heart of the layout is the kitchen, where those who love to cook will discover a large pantry to store all those comfort food ingredients. The pantry is also connected to the laundry room which makes it easy to multitask on your busy schedule. The kitchen overlooks both the cozy great room and the dining space, perfect for when you're hosting friends for a casual dinner. A sliding door opens out to the backyard where you can step into the sunshine and relish the peace and privacy as you share a meal with your family or simply start your day with a hot coffee in hand.

The three bedrooms are all large and filled with natural light including the spacious primary suite with a walk-in closet and a private bath. The secondary bedrooms can include extra features such as a ceiling fan or recessed lighting. A charming home where if you need extra storage a two-car garage can easily be added! Personalization is key to making this cozy home yours!