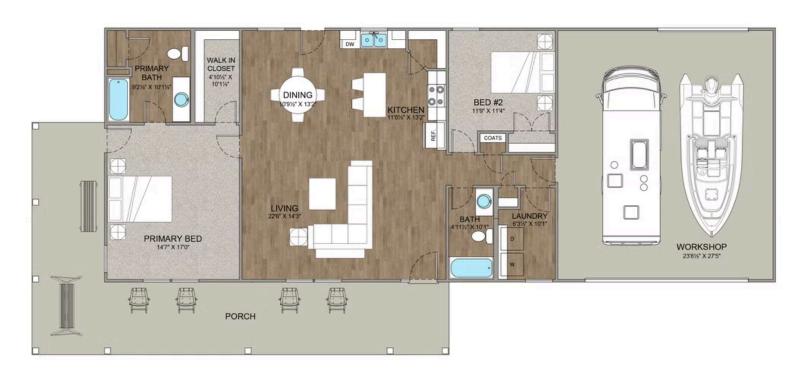

## Mustang Ranch Barndominium

Priced From \$258,990

**2 Exterior Styles Available** 

\_ 1,400+ Sq. Ft.

2 Bedrooms

2 Bathrooms

2 Car Garage

The Mustang Ranch is a beautiful barndominium offering 1,400 square feet of heated living space, complete with 2 bedrooms and 2 bathrooms. The open-concept layout connects the living, dining, and kitchen areas, creating a warm and inviting space perfect for family time and entertaining. The soaring 12-foot ceilings enhance the home's spaciousness and charm. The home portion of this barndominium is part of our Design By U series, meaning that the home's floorplan can be easily modified with additional bedrooms and bathrooms, depending on you and your family's needs. One of the standout features of the Mustang Ranch is its 24′ x 28′ workspace/garage with an 18′ wide door. The 18′ door is also 10′ high to accommodate a farm tractor, boat or most RV's and it has a 10′x10′ garage door on the backside of the space for drive-thru capability!. The ceilings in the workspace/garage are 12′ high. Another lifestyle plus is its stunning wraparound porch, offering 509 square feet of outdoor living space. This expansive porch is perfect for relaxing, entertaining, or simply taking in the beauty of your surroundings. With its blend of practicality and style, the Mustang Ranch is an ideal choice for those dreaming of a cozy and functional home. Home plan photo may showcase choice flooring options.