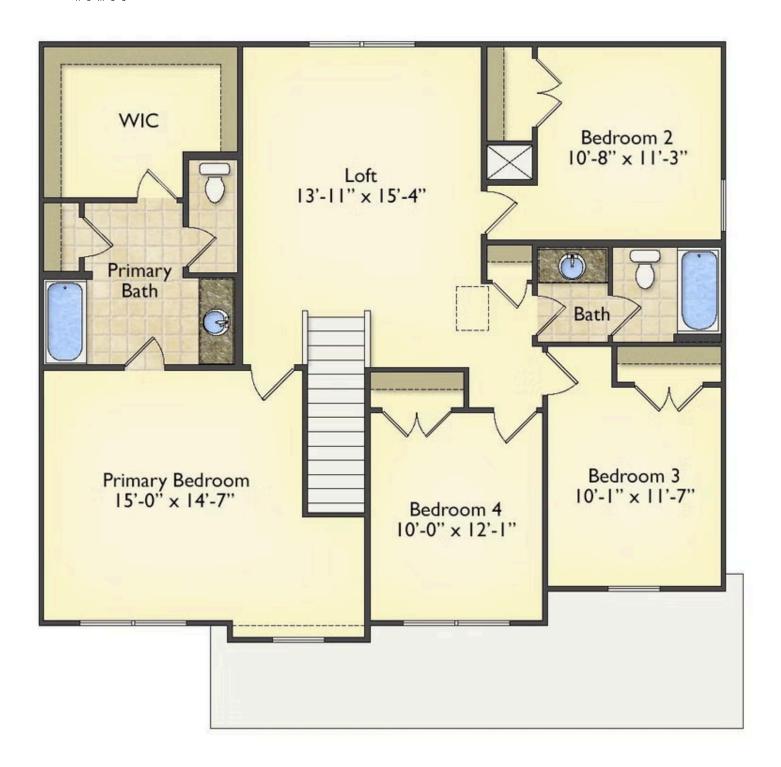

## Montclaire Cumberland

\$259,990

**2 Exterior Styles Available** 

\_ 2,357+ Sq. Ft.

**4 Bedrooms** 

2.5 Bathrooms

😑 2 Car Garage

The Montclaire was designed with today's busy lifestyle in mind. Wide open living keeps the conversation flowing with a spacious great room open to the eating area and kitchen with plenty of cooking and counter space. A large utility room off the garage keeps the mess in check with a convenient powder room across the hall. After a long day relax and rejuvenate in your large primary suite with primary bath and enough closet space for all of your shoes and his baseball hat collection. The upstairs loft area is the perfect spot for family game night or just a quiet space to finish a book. The best home is the one you don't ever want to leave.