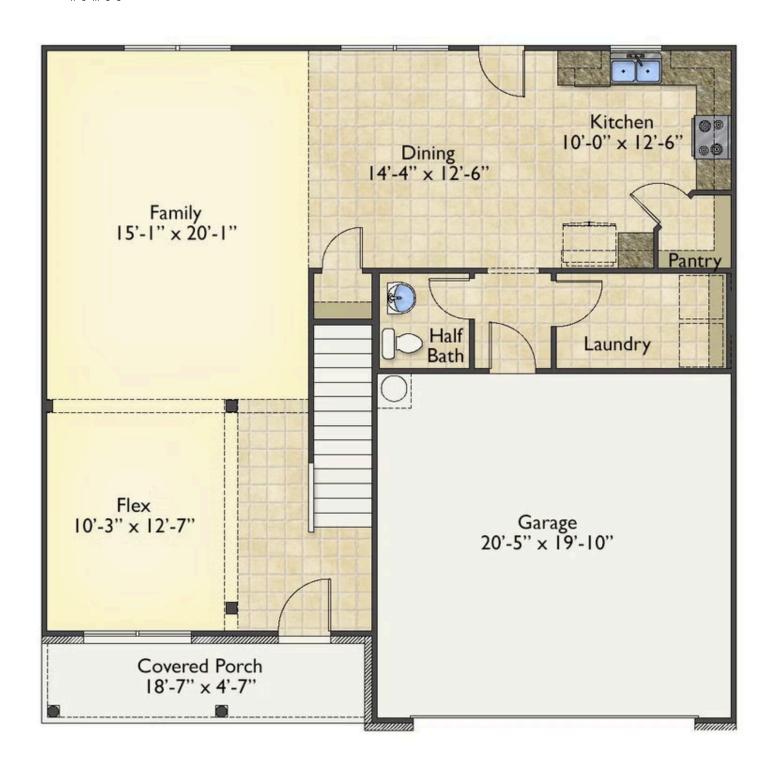

## Montclaire Cumberland

\$259,990

**2 Exterior Styles Available** 

\_ 2,357+ Sq. Ft.

**4 Bedrooms** 

2.5 Bathrooms

😑 2 Car Garage

The Montclaire was designed with today's busy lifestyle in mind. Wide open living keeps the conversation flowing with a spacious great room open to the eating area and kitchen with plenty of cooking and counter space. A large utility room off the garage keeps the mess in check with a convenient powder room across the hall. After a long day relax and rejuvenate in your large primary suite with primary bath and enough closet space for all of your shoes and his baseball hat collection. The upstairs loft area is the perfect spot for family game night or just a quiet space to finish a book. The best home is the one you don't ever want to leave.