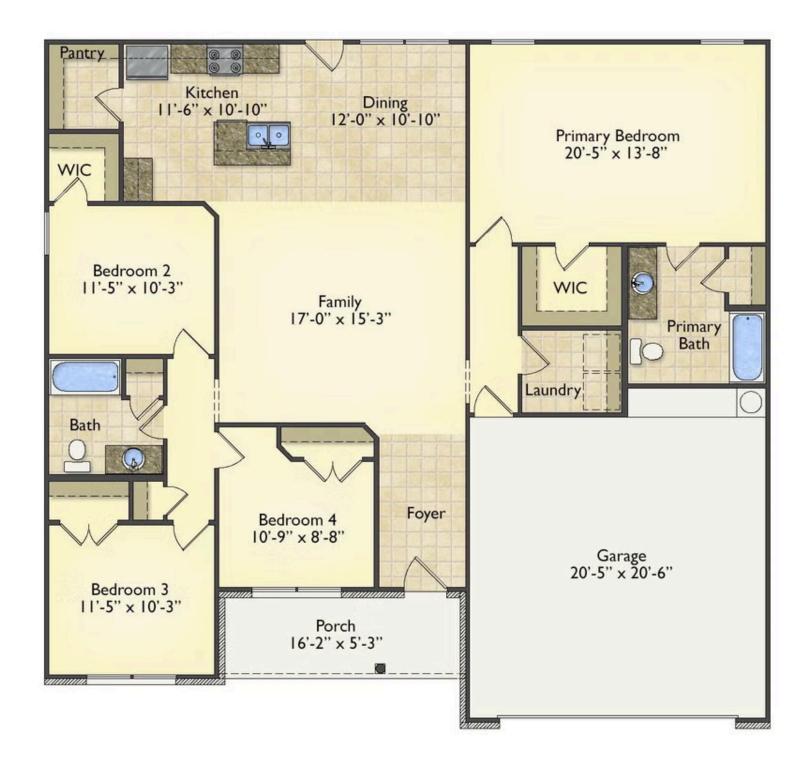

## Litchfield Cumberland

Priced From \$213,990

**3 Exterior Styles Available** 

\_ 1,704+ Sq. Ft.

**4 Bedrooms** 

2 Bathrooms

The Litchfield is the perfect combination of Southern comfort, elegance, and contemporary living. This gorgeous space was designed for laid-back and relaxing, and provides the perfect space for entertaining family and loved ones. This 4 bedroom, 2 bathroom home was designed with your family in mind. The split bedroom floor plan ensures absolute privacy and includes a spacious primary room with a luxurious primary bath and walk-in closet. The kitchen opens up to the dining room and spacious great room to provide the perfect space for relaxing or gathering with family and loved ones. Choose to add a covered porch to unwind together at the end of the day or watch the sunrise with a cup of joe. The options are endless with this floor plan. Turn the fourth bedroom into a flex room and create your own home office, study, playroom, or whatever you may need at any stage of life. The Litchfield is the perfect plan to customize and create your very own dream home.