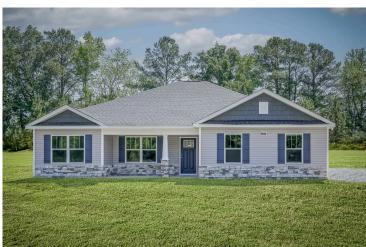

## Litchfield Cumberland

Priced From \$213,990

**3 Exterior Styles Available** 

\_ 1,704+ Sq. Ft.

**4 Bedrooms** 

2 Bathrooms

The Litchfield is the perfect combination of Southern comfort, elegance, and contemporary living. This gorgeous space was designed for laid-back and relaxing, and provides the perfect space for entertaining family and loved ones. This 4 bedroom, 2 bathroom home was designed with your family in mind. The split bedroom floor plan ensures absolute privacy and includes a spacious primary room with a luxurious primary bath and walk-in closet. The kitchen opens up to the dining room and spacious great room to provide the perfect space for relaxing or gathering with family and loved ones. Choose to add a covered porch to unwind together at the end of the day or watch the sunrise with a cup of joe. The options are endless with this floor plan. Turn the fourth bedroom into a flex room and create your own home office, study, playroom, or whatever you may need at any stage of life. The Litchfield is the perfect plan to customize and create your very own dream home.

## Litchfield Cumberland

Classic Craftsman

Farmhouse

This brochure likely depicts actual pictures of homes that were personalized for their owners by Red Door Homes, so what is pictured may not be the Included Feature version of this Home Plan or even be an actual depiction of size, etc. due to available structural changes. Furthermore, Red Door Homes reserves the right to make changes or updates to home plans at any time, so the best information can be learned by speaking with one of our Dream Home Consultants to better understand what we have available, how you can personalize the home to your liking, and create your own Dream Home.