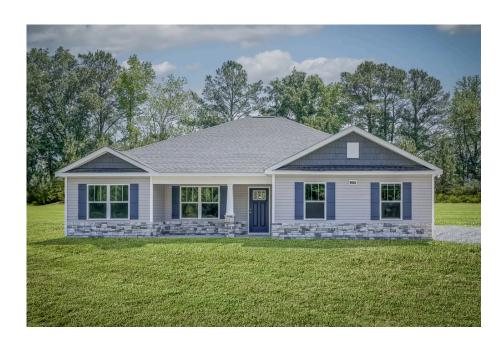

## Litchfield Cumberland

Priced From \$213,990

**3 Exterior Styles Available** 

\_ 1,704+ Sq. Ft.

**4 Bedrooms** 

2 Bathrooms

The Litchfield is the perfect combination of Southern comfort, elegance, and contemporary living. This gorgeous space was designed for laid-back and relaxing, and provides the perfect space for entertaining family and loved ones. This 4 bedroom, 2 bathroom home was designed with your family in mind. The split bedroom floor plan ensures absolute privacy and includes a spacious primary room with a luxurious primary bath and walk-in closet. The kitchen opens up to the dining room and spacious great room to provide the perfect space for relaxing or gathering with family and loved ones. Choose to add a covered porch to unwind together at the end of the day or watch the sunrise with a cup of joe. The options are endless with this floor plan. Turn the fourth bedroom into a flex room and create your own home office, study, playroom, or whatever you may need at any stage of life. The Litchfield is the perfect plan to customize and create your very own dream home.

## Litchfield Cumberland

Classic Craftsman

Farmhouse

This brochure likely depicts actual pictures of homes that were personalized for their owners by Red Door Homes, so what is pictured may not be the Included Feature version of this Home Plan or even be an actual depiction of size, etc. due to available structural changes. Furthermore, Red Door Homes reserves the right to make changes or updates to home plans at any time, so the best information can be learned by speaking with one of our Dream Home Consultants to better understand what we have available, how you can personalize the home to your liking, and create your own Dream Home.